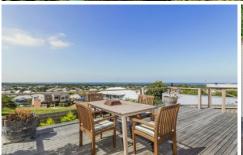

- Breathtaking southern ocean views from the Point Lonsdale Lighthouse to the Bluff!
- Neutral interiors with timeless cedar features including ceiling linings, windows & doors
- Light-filled lounge & dining offers entertainerâ??s plenty of options, and parents a place to relax
- Spacious open-plan main living, meals & kitchen, wrapped in glass with stunning ocean views
- Practical kitchen with quality wall oven, electric hob, dishwasher & lots of neat storage space
- Step out onto the wide Entertainerâ??s deck & watch the ships passing with a glass of wine!
- Shady alfresco, ideal for brunch or wet-day play!
- Kidâ??s wing offers 2 bedrooms with BIRs, flanking large family bathroom
- Master bed with WIR and en suite zoned to front of