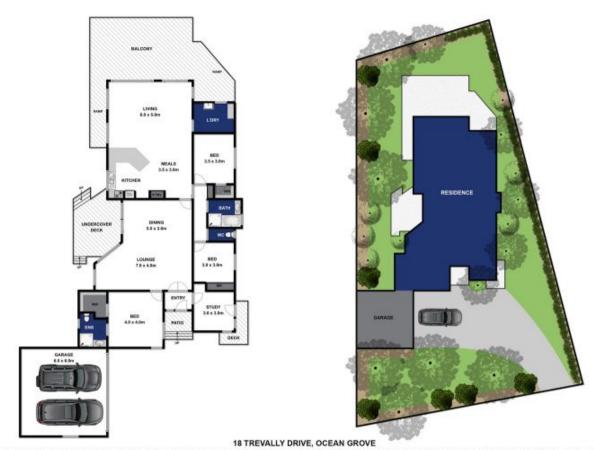

## 18 Trevally Drive Ocean Grove VIC

If uninterrupted ocean views and a generous floorplan are high on your list of â??wantsâ??, then this timeless 3 bed, 2 bath home is definitely the one for you! Better still, a quality build and brilliant position close to beach school and shops combine to create the perfect family-friendly package. Secure your future; inspect ASAP!

- Breathtaking southern ocean views from the Point Lonsdale Lighthouse to the Bluff!
- Neutral interiors with timeless cedar features including ceiling linings, windows & doors
- Light-filled lounge & dining offers entertainerâ??s plenty of options, and parents a place to relax
- Spacious open-plan main living, meals & kitchen, wrapped in glass with stunning ocean views
- Practical kitchen with quality wall oven, electric hob, dishwasher & lots of neat storage space
- Step out onto the wide Entertainerâ??s deck & watch the ships passing with a glass of wine!
- Shady alfresco, ideal for brunch or wet-day play!
- Kidâ??s wing offers 2 bedrooms with BIRs, flanking large family bathroom
- Master bed with WIR and en suite zoned to front of

3 📭 2 🖺 2 🗬

**Price** : \$ 677,000 **Land Size** : 752 sqm

View: https://www.bellarineproperty.com.au/20190

40

Dan Halsey 03 5254 3100

Toby Lee 03 5254 3100

18 TREVALLY DRIVE, OCEAN GROVE

Whilst every attempt has been made to ensure the accuracy of the floor plan contained here, measurements of doors, windows, rooms and any other items are approximate and no responsibility is taken for any error, ormission, or miti-statement. This plan is for illustrative purposes only and should be used as such by any prospective purchaser. The services, systems and appliances shown have not been tested and no gauzantee as to their operability or efficiency can be given.