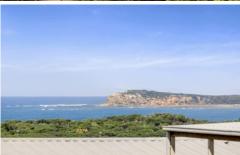

- Breathtaking southern ocean views from the Point Lonsdale Lighthouse to the Bluff!
- Neutral interiors with timeless cedar features including ceiling linings, windows & doors
- Light-filled lounge & dining offers entertainerâ??s plenty of options, and parents a place to relax
- Spacious open-plan main living, meals & kitchen, wrapped in glass with stunning ocean views
- Practical kitchen with quality wall oven, electric hob, dishwasher & lots of neat storage space
- Step out onto the wide Entertainerâ??s deck & watch the ships passing with a glass of wine!
- Shady alfresco, ideal for brunch or wet-day play!
- Kidâ??s wing offers 2 bedrooms with BIRs, flanking large family bathroom
- Master bed with WIR and en suite zoned to front of