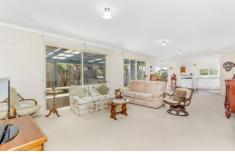

- -Expansive glazing allows vision from the entry across open plan indoor-out living to the backyard
- -Refreshing natural light throughout with neutral d©cor enhancing the coastal feel
- -Windows divide indoor living and dining spaces from the undercover alfresco zone and deck
- -The kitchen overlooks all; an ideal design for entertainers!
- -Tidy kitchen with stainless steel appliances including; fan forced electric oven and dishwasher
- -Indoor living and the Alfresco becomes one spacious undercover party zone, with sliders retracted
- -A glass slider also links the dining space to a sundrenched north facing entertaining deck
- -The undercover alfresco with quality bistro blinds is comfortable all year round