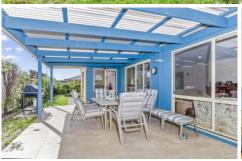

- -Expansive glazing allows vision from the entry across open plan indoor-out living to the backyard
- -Refreshing natural light throughout with neutral d©cor enhancing the coastal feel
- -Windows divide indoor living and dining spaces from the undercover alfresco zone and deck
- -The kitchen overlooks all; an ideal design for entertainers!
- -Tidy kitchen with stainless steel appliances including; fan forced electric oven and dishwasher
- -Indoor living and the Alfresco becomes one spacious undercover party zone, with sliders retracted
- -A glass slider also links the dining space to a sundrenched north facing entertaining deck
- -The undercover alfresco with quality bistro blinds is comfortable all year round