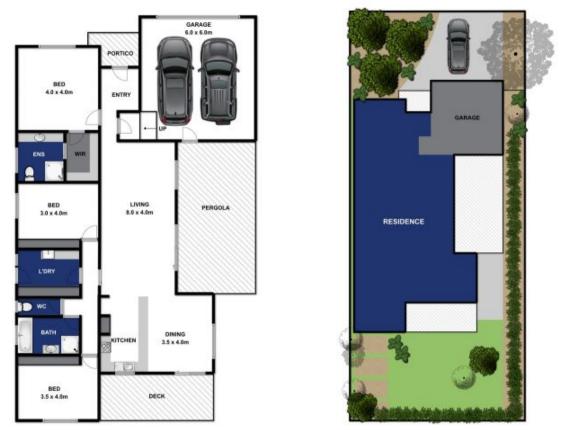

## 58 Tareeda Way Ocean Grove VIC

A home in Tareeda Way promises close proximity to family-centric amenities, convenience to Market Place shopping hub and relaxed coastal positioning away from hectic summer tourism. This inviting 3 bedroom home is an entertainerâ??s delight with an indoor-outdoor floorplan and bright natural light. A fabulous starter, downsize or investment property.

- -Expansive glazing allows vision from the entry across open plan indoor-out living to the backyard
- -Refreshing natural light throughout with neutral d©cor enhancing the coastal feel
- -Windows divide indoor living and dining spaces from the undercover alfresco zone and deck
- -The kitchen overlooks all; an ideal design for entertainers!
- -Tidy kitchen with stainless steel appliances including; fan forced electric oven and dishwasher
- -Indoor living and the Alfresco becomes one spacious undercover party zone, with sliders retracted
- -A glass slider also links the dining space to a sundrenched north facing entertaining deck
- -The undercover alfresco with quality bistro blinds is comfortable all year round

## 58 TAREEDA WAY, OCEAN GROVE

58 TAREDA WAY, OCEAN GROVE

Whilst every attempt has been made to ensure the accuracy of the floor plan contained here, measurements of doors, windows, rooms and any other items are approximate and no responsibility is taken for any error, omission, or mill-statement. This plan is for illustrative purposes only and should be used as such by any prospective purchaser. The services, systems and appliances shown have not been tested and no gauzantee as to their operability or efficiency can be given.