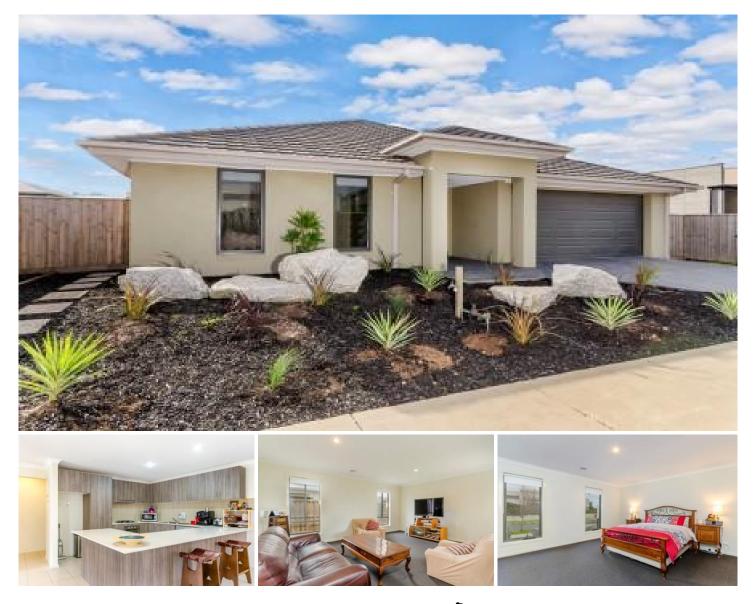

## 55 Seabank Drive BARWON HEADS VIC

Need a large family home? Need 4 Bedrooms plus a study? Then this is the home for you. Set in the lovely Seabank Estate and close to the park, schools and central Barwon Heads with easy access to Geelong. Front entrance is impressive to start, Home boasts a very large open plan throughout the whole living area, formal carpeted lounge, Second living area, Family meals area, Kitchen with stainless steel appliances including gas cooktop, Electric oven and a dishwasher, Main bedroom with large WIR and a full ensuite, Bedrooms 2,3 & 4 with BIR's and of a generous size, Main bathroom with a bath and separate shower, Separate toilet, Great laundry with cupboards and slider to external, Central heating throughout and also R/C Heating and Cooling, Double Lock up Garage with remote, Sliders to covered Alfresco entertaining area, Landscaped and easy to maintain.

4 🛤 2 🚔 2 🚘

Price : \$ 485 View : https://www.bellarineproperty.com.au/1963146

Christian Bartley 03 5254 3100

+

This every photoglitus base tools to sound the sound of sound to be any one of the sound of the sound to be any one of the sound