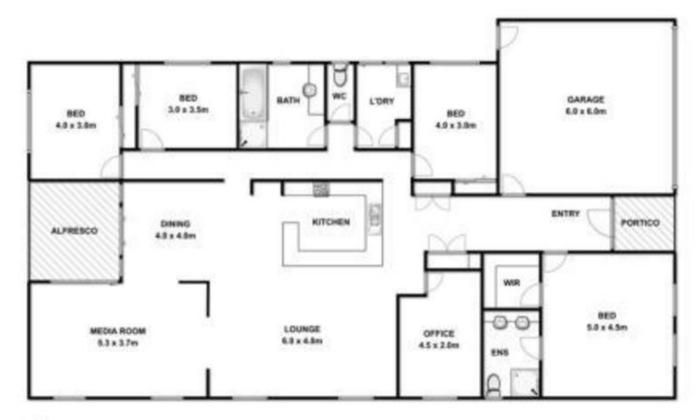

## 55 Seabank Drive BARWON HEADS VIC

Need a large family home? Need 4 Bedrooms plus a study? Then this is the home for you. Set in the lovely Seabank Estate and close to the park, schools and central Barwon Heads with easy access to Geelong. Front entrance is impressive to start, Home boasts a very large open plan throughout the whole living area, formal carpeted lounge, Second living area, Family meals area, Kitchen with stainless steel appliances including gas cooktop, Electric oven and a dishwasher, Main bedroom with large WIR and a full ensuite, Bedrooms 2,3 & 4 with BIR's and of a generous size, Main bathroom with a bath and separate shower, Separate toilet, Great laundry with cupboards and slider to external, Central heating throughout and also R/C Heating and Cooling, Double Lock up Garage with remote, Sliders to covered Alfresco entertaining area, Landscaped and easy to maintain.