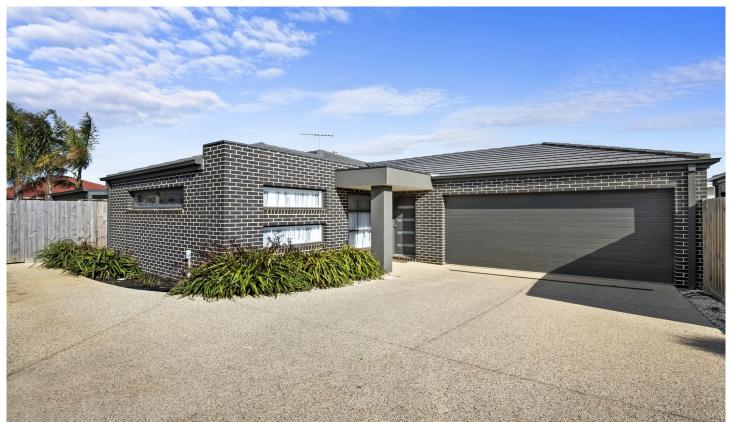

4/12-14 Dalkeith Crescent OCEAN GROVE VIC

This rear townhouse offers privacy from the street. Boasts a very large open plan Lounge/Meals/Kitchen. The lounge has large windows to take advantage of natural light heating is Ducted ceiling plus a Split System Heating and Cooling unit. Meals area has sliders to the covered entertaining area and garden. Kitchen features an envious 900ml stainless steel gas oven, Dishwasher and plenty of room for the fridge. Main bedroom has built in robes and a full ensuite. Bedrooms 2 and 3 are generous in size with built in robes. Main bathroom is huge and offers a separate bath and shower, laundry has lots of cupboard space. The double remote garage has internal access plus there is a double gate where you can store a boat or another car. Easy access to the Kingston shopping centre, doctors, pharmacy as well as the whole range of educational facilities and parklands. \*Please be advised we do not accept 1form applications. \*Please register for inspections via email.