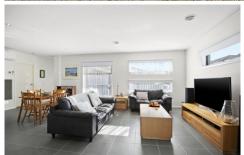

4/12-14 Dalkeith Crescent OCEAN GROVE VIC

This rear townhouse offers privacy from the street. Boasts a very large open plan Lounge/Meals/Kitchen. The lounge has large windows to take advantage of natural light heating is Ducted ceiling plus a Split System Heating and Cooling unit. Meals area has sliders to the covered entertaining area and garden. Kitchen features an envious 900ml stainless steel gas oven, Dishwasher and plenty of room for the fridge. Main bedroom has built in robes and a full ensuite. Bedrooms 2 and 3 are generous in size with built in robes. Main bathroom is huge and offers a separate bath and shower, laundry has lots of cupboard space. The double remote garage has internal access plus there is a double gate where you can store a boat or another car. Easy access to the Kingston shopping centre, doctors, pharmacy as well as the whole range of educational facilities and parklands. \*Please be advised we do not accept 1form applications. \*Please register for inspections via email.