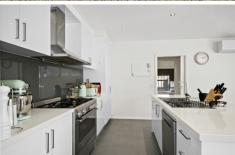

4/12-14 Dalkeith Crescent OCEAN GROVE VIC

This rear townhouse offers privacy from the street. Boasts a very large open plan Lounge/Meals/Kitchen. The lounge has large windows to take advantage of natural light heating is Ducted ceiling plus a Split System Heating and Cooling unit. Meals area has sliders to the covered entertaining area and garden. Kitchen features an envious 900ml stainless steel gas oven, Dishwasher and plenty of room for the fridge. Main bedroom has built in robes and a full ensuite. Bedrooms 2 and 3 are generous in size with built in robes. Main bathroom is huge and offers a separate bath and shower, laundry has lots of cupboard space. The double remote garage has internal access plus there is a double gate where you can store a boat or another car. Easy access to the Kingston shopping centre, doctors, pharmacy as well as the whole range of educational facilities and parklands. \*Please be advised we do not accept 1form applications. \*Please register for inspections via email.