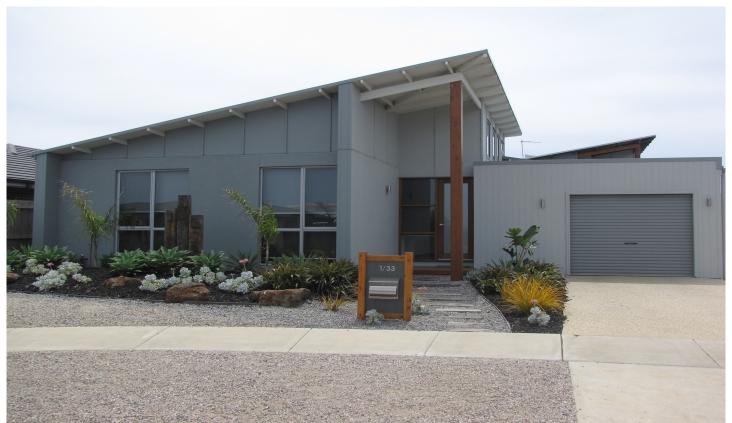

## 1/33 Hocking Drive OCEAN GROVE VIC

This as new Townhouse/unit has the feel of grandeur when inside due to the very high ceilings throughout. Polished concrete adds to the class. Ducted ceiling heating throughout all rooms and a Reverse Cycle split system in the comfortable Open Plan lounge/meals and kitchen areas. Large double sliders to the lovely private decked entertaining area. Kitchen has all stainless steel appliances - dishwasher, gas cooktop and electric oven. Bedroom one has both a built in robe plus a walk through robe that leads to the beautifully designed two way bathroom with shower, toilet and a full size bath. Bedrooms two and three both have built in robes, Laundry has plenty of cupboards and space, Second toilet powder room. Water tanks present for flush system, Single lock up remote garage and lovely easy to maintain landscaped garden. Situated in a quiet street and close to Lake and parkland. SORRY NO PETS.