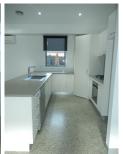

## 1/33 Hocking Drive OCEAN GROVE VIC

This as new Townhouse/unit has the feel of grandeur when inside due to the very high ceilings throughout. Polished concrete adds to the class. Ducted ceiling heating throughout all rooms and a Reverse Cycle split system in the comfortable Open Plan lounge/meals and kitchen areas. Large double sliders to the lovely private decked entertaining area. Kitchen has all stainless steel appliances - dishwasher, gas cooktop and electric oven. Bedroom one has both a built in robe plus a walk through robe that leads to the beautifully designed two way bathroom with shower, toilet and a full size bath. Bedrooms two and three both have built in robes, Laundry has plenty of cupboards and space, Second toilet powder room. Water tanks present for flush system, Single lock up remote garage and lovely easy to maintain landscaped garden. Situated in a quiet street and close to Lake and parkland. SORRY NO PETS.