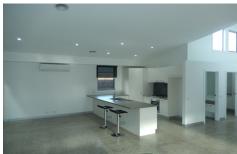

## 1/33 Hocking Drive OCEAN GROVE VIC

This as new Townhouse/unit has the feel of grandeur when inside due to the very high ceilings throughout. Polished concrete adds to the class. Ducted ceiling heating throughout all rooms and a Reverse Cycle split system in the comfortable Open Plan lounge/meals and kitchen areas. Large double sliders to the lovely private decked entertaining area. Kitchen has all stainless steel appliances - dishwasher, gas cooktop and electric oven. Bedroom one has both a built in robe plus a walk through robe that leads to the beautifully designed two way bathroom with shower, toilet and a full size bath. Bedrooms two and three both have built in robes, Laundry has plenty of cupboards and space, Second toilet powder room. Water tanks present for flush system, Single lock up remote garage and lovely easy to maintain landscaped garden. Situated in a quiet street and close to Lake and parkland. SORRY NO PETS.