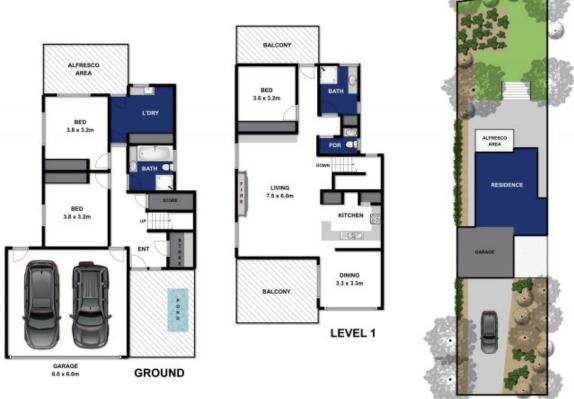

- Unbroken ocean vista sweeps from Cape Shank to the Bluff, and beyond to Anglesea and Otways
- Walk to the village & beach in moments
- Neutral interiors allow views to play hero!
- Stylish modern lines and soaring ceilings heights throughout
- Warm Tasmanian Oak flooring to 1st floor
- Upstairs, master bed, main living hub, bath, powder, balcony and alfresco
- Spacious open-plan living/dining/kitchen capitalises on breathtaking views
- Living set beneath cathedral ceiling, with gas log fire
- Streamlined and modern kitchen with views to die for!
- Walls of glass open to 1st floor alfresco with ocean views, well protected by weather shutters
- Master bed with extensive BIRs and private balcony access
- Immaculate bathroom with powder room on hand for

## 1/143 THE TERRACE, OCEAN GROVE

Whilst every attempt has been made to ensure the accuracy of the floor plan contained here, measurements of doors, windows, rooms and any other items are approximate and no responsibility is taken for any error, ormission, or mini-statement. This plan is for illustrative purposes only and should be used as such by any prospective purchaser. The services, systems and appliances shown have not been tested and no gausantee as to their operability or efficiency can be given.