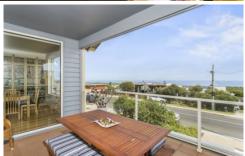

- Unbroken ocean vista sweeps from Cape Shank to the Bluff, and beyond to Anglesea and Otways
- Walk to the village & beach in moments
- Neutral interiors allow views to play hero!
- Stylish modern lines and soaring ceilings heights throughout
- Warm Tasmanian Oak flooring to 1st floor
- Upstairs, master bed, main living hub, bath, powder, balcony and alfresco
- Spacious open-plan living/dining/kitchen capitalises on breathtaking views
- Living set beneath cathedral ceiling, with gas log fire
- Streamlined and modern kitchen with views to die for!
- Walls of glass open to 1st floor alfresco with ocean views, well protected by weather shutters
- Master bed with extensive BIRs and private balcony access
- Immaculate bathroom with powder room on hand for