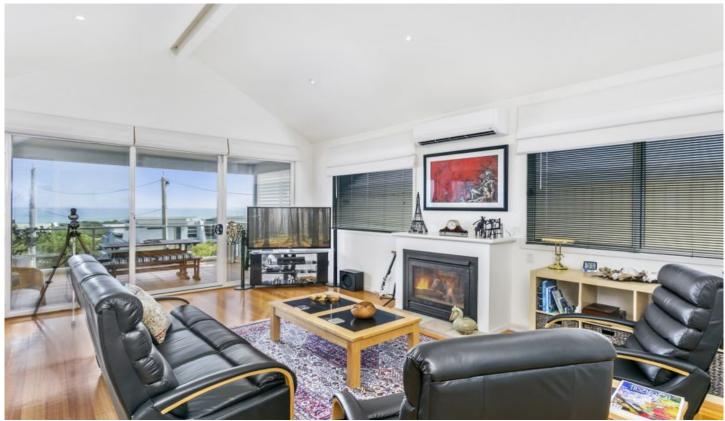

- Unbroken ocean vista sweeps from Cape Shank to the Bluff, and beyond to Anglesea and Otways
- Walk to the village & beach in moments
- Neutral interiors allow views to play hero!
- Stylish modern lines and soaring ceilings heights throughout
- Warm Tasmanian Oak flooring to 1st floor
- Upstairs, master bed, main living hub, bath, powder, balcony and alfresco
- Spacious open-plan living/dining/kitchen capitalises on breathtaking views
- Living set beneath cathedral ceiling, with gas log fire
- Streamlined and modern kitchen with views to die for!
- Walls of glass open to 1st floor alfresco with ocean views, well protected by weather shutters
- Master bed with extensive BIRs and private balcony access
- Immaculate bathroom with powder room on hand for