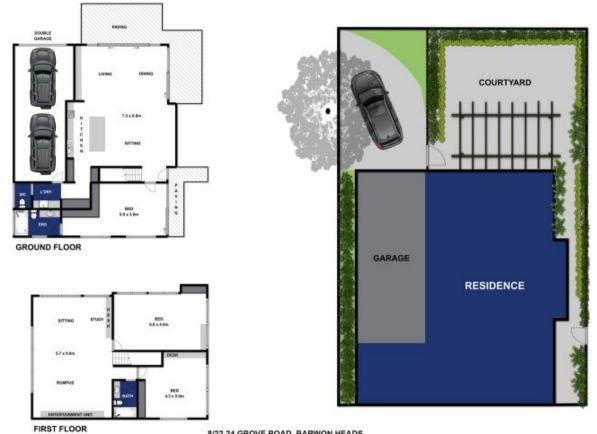

- Downstairs: Main living zone & kitchen, master BR, powder room/lâ??dry, outdoor entertaining area

- Upstairs: Rumpus/sitting/study, 2 BRs, 2nd bath

- Elevated ceilings, expansive glazing & fresh walls create gallery-style interiors

## 3 🎮 2 🚔 3 🚘

**Price** : \$ 1,225,000

Land Size : 345 sqm

View : https://www.bellarineproperty.com.au/19386 37

Levi Turner 03 5254 3100

8/22-24 GROVE ROAD, BARWON HEADS

Whick every attempt has been made to ensure the accuracy of the floor plan contained here, measurements of doors, windows, rooms and any other items are approximate and no responsibility is taken for any error, omission, ormis-statement. This plan is for illustrative purposes only and should be used as such by any prospective purchaser. The service, systems and appliances shown have not been tested and no gaurantee as to their operability or efficiency can be given.