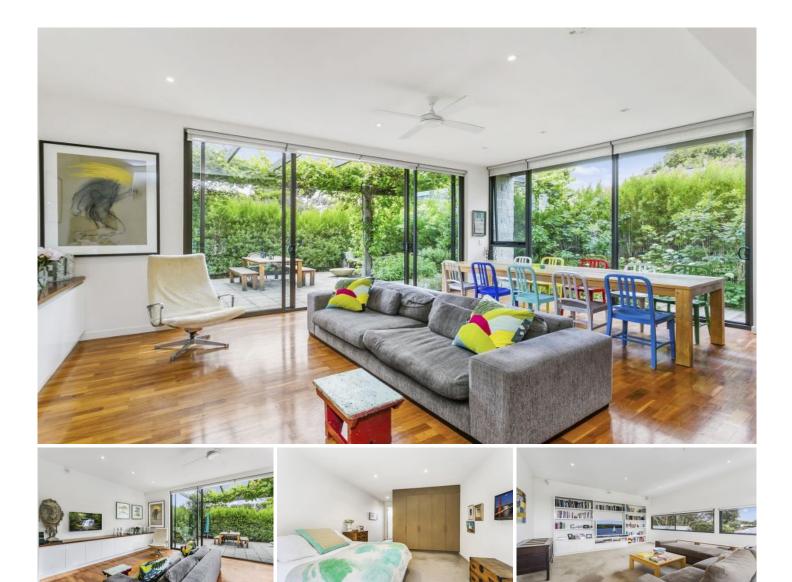

## 8/22 Grove Road Barwon Heads VIC

Enter your own private retreat, just one street from the vibrant Barwon Heads Village! Here, versatile gallery-style living spaces go hand in hand with luxury finishes, all set to the backdrop of lush gardens and the roar of the ocean. This is privileged coastal living at its best!

- Downstairs: Main living zone & kitchen, master BR, powder room/lâ??dry, outdoor entertaining area

- Upstairs: Rumpus/sitting/study, 2 BRs, 2nd bath

- Elevated ceilings, expansive glazing & fresh walls create gallery-style interiors

- Parquetry floors & timber benchtops to built-in cabinetry add warmth

- Stunning built-in cabinetry throughout

- Spacious & versatile living zones on both levels: Arrange to suit your mood or event!

- Open plan kitchen, living, sitting & dining open to grapevine covered pergola for alfresco living!

- Social kitchen, well designed for entertaining!

- Potential to add sun deck to 2nd level (STCA)

- Kitchen features Caesarstone, â??wood-grainâ?• cabinetry, quality Bosch appliances

- Dual pantries provide plenty of space for gourmet goodies