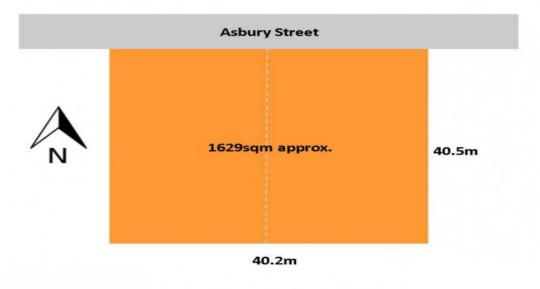

392/128 - 130 (Lot 392) Asbury Street Ocean Grove VIC

Brilliant prospect for development in a highly sought-after area of this popular Bellarine destination. Within easy walking distance of all kinds of amenities plus the seashore, it is surrounded by long-established homes and parkland reserves. A rare chance to construct residential properties on such substantial allotments, with dual street access further broadening scope for building preferences.

- Exceptional development opportunity in highly esteemed, established area
- 2 level allotments measuring approx. 800sqm with all services available
- Situated in a tree-lined street in the ever-popular heart of Old Ocean Grove
- Recently rezoned General Residential for the purpose of housing in-fill
- Implies granting of future permits for proposed residential construction (STCA)
- 2 street frontages spanning 20m per block allows greater floorplan flexibility
- 2.4ha of Memorial Park across the road for expansive views across Draper St
- Ample options for Northerly aspects, already fenced on 2

**Price** : \$ 490,000 **Land Size** : 1629 sqm

View: https://www.bellarineproperty.com.au/19352

27

Dan Halsey 03 5254 3100