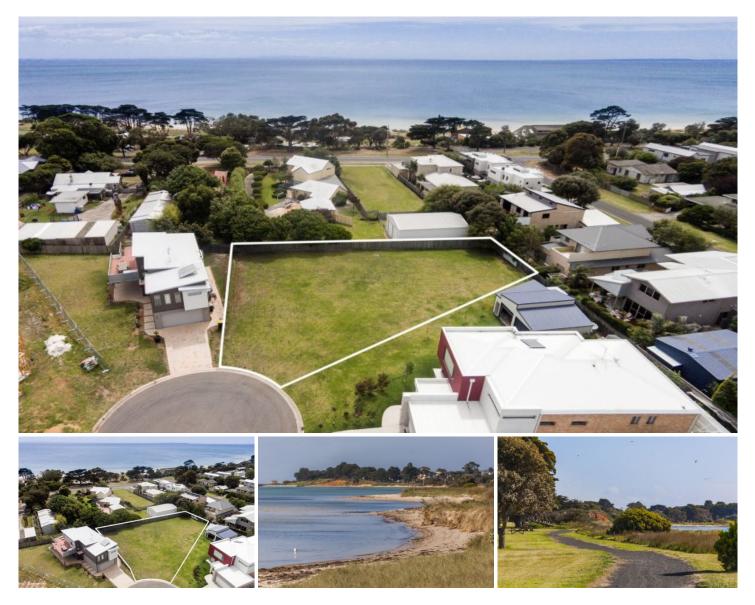

## 14 Yacht Court Indented Head VIC

- Quiet court location
- Other court location
  1072 sqm of level land
  The irregular shape allows for a north facing rear yard
  300m walk to Indented Head beach
  Also 300m from Indented Head yacht club