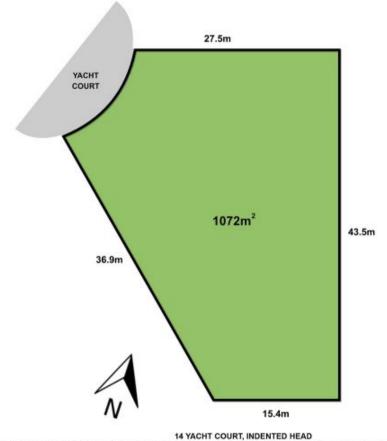

## 14 Yacht Court Indented Head VIC

- Quiet court location
- Other court location
  1072 sqm of level land
  The irregular shape allows for a north facing rear yard
  300m walk to Indented Head beach
  Also 300m from Indented Head yacht club

| Price     | : \$ 335,000                                       |
|-----------|----------------------------------------------------|
| Land Size | : 1072 sqm                                         |
| View      | : https://www.bellarineproperty.com.au/19343<br>91 |

White every attempt has been made to ensure the accuracy of the floor plan contained here, measurements of doors, windows, norms and any other items are approximate and no responsibility is taken for any error, omission, or mission arministatement. This plan is for illustrative purposes only and should be used as such by any prospective purchaser. The services, systems and applances shown have not been tested and no gaurantee as to their operability or efficiency can be given.