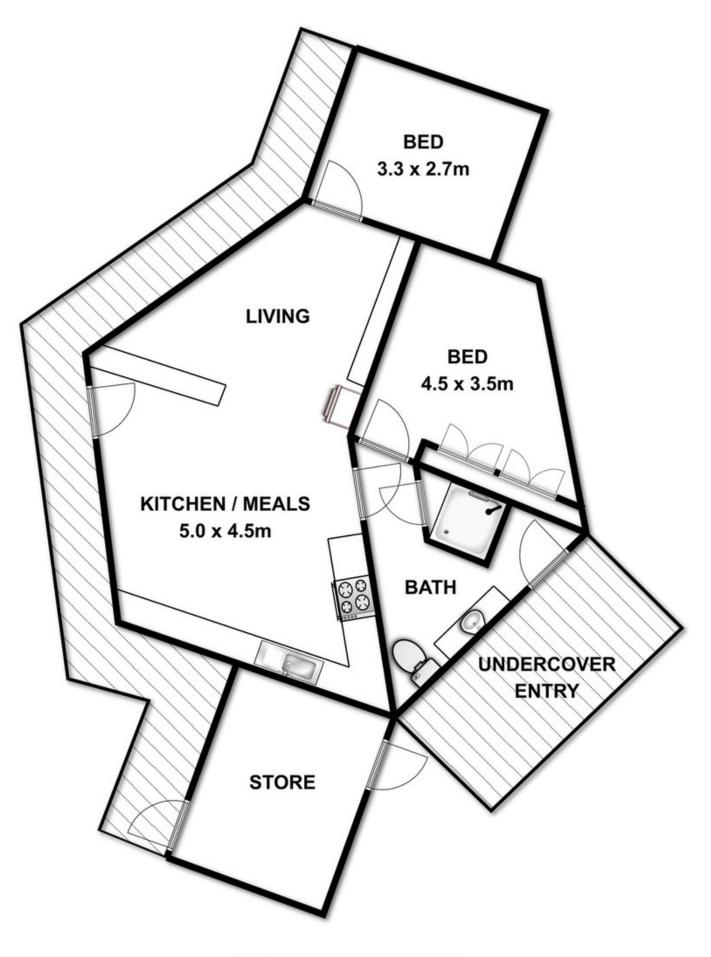

## 2A HERON CRESCENT, BARWON HEADS

Whilst every attempt has been made to ensure the accuracy of the floor plan contained here, measurements of doors, windows, rooms and any other items are approximate and no responsibility is taken for any error, omission, or mis-statement. This plan is for illustrative purposes only and should be used as such by any prospective purchaser. The services, systems and appliances shown have not been tested and no gaurantee as to their operability or efficency can be given.