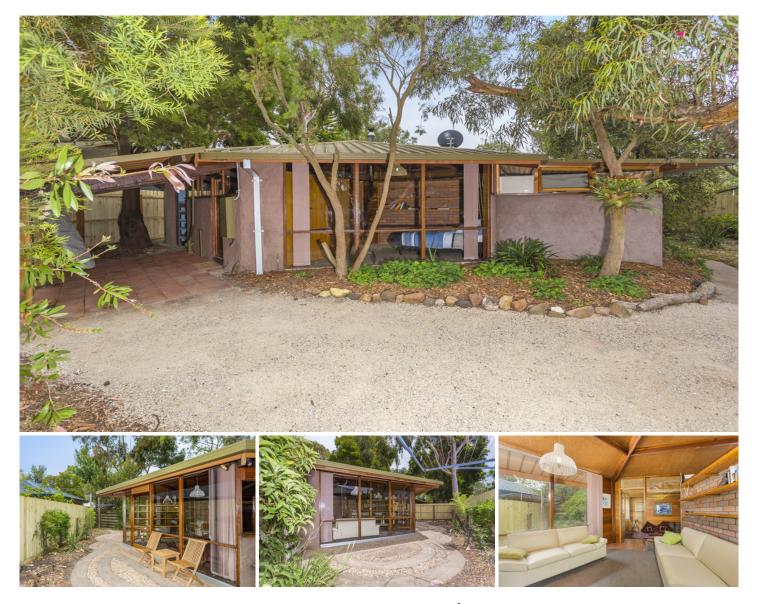

## 2A Heron Crescent BARWON HEADS VIC

This unique hexagon design home offers a quiet coastal getaway in the river precinct of Barwon Heads. Extensive northerly glazing within living area, creates great passive solar effects with natural light flowing through internal glass walls, filling every room. Yacht style timber shelving covers walls throughout the home with appealing vaulted strammit and cork ceilings feature fans for comfort. Reverse cycle split system adds to climate control and the stone flooring offers great thermal qualities retaining warmth from sun and wood heater. Lounge and kitchen are separated by timber shelving with extra built in storage & seating. The galley style kitchen with vast benches creates practical workspace and cooking is all electric. Main bedroom features wall to wall robes and carpet underfoot and there is a second bedroom. Large bathroom boasts plenty of storage and laundry facilities. Best feature is the native gardens of ancient moonahs secluding the home from the street with decorative brick paving creating a great visual effect within protected alfresco area. Walk to river boardwalks, jetties and boat ramps. Carport plus outdoor storage room offer off street parking and space for beach equipment. Low maintenance native garden.

2 🍋 1 🚰 1 🚘

Price : \$ 310 View : https://www.bellarineproperty.com.au/1929869

Christian Bartley 03 5254 3100