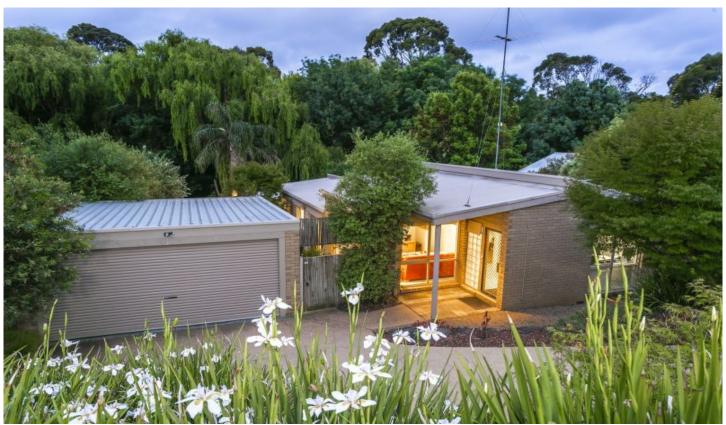

## 19 Kalinga Road Ocean Grove VIC

This tranquil lake side oasis, surrounded by lush gardens and with private Blue Lake access, makes an ideal hide-away! Hamptonâ??s-style colours, spacious living zones and sunny deck capture the essence of refined and relaxed coastal living. Unwind here!

- Raked ceilings, exposed beams and lime-washed ceiling linings create calm and spacious feel
- Natural zoning unfolds over 4 levels, creating welcoming spaces for relaxation & entertainment
- Family-friendly kitchen & meals overlooking lush garden with stunning Japanese Maples
- Living & dining open to entertaining deck, with private views of Blue Lake reserve
- â??Parentâ??s zoneâ?? on upper level comprising of Master BR, lounge, library and study
- Secluded Master BR with privilege of en suite and WIR
- On lower level, 2 spacious BRs with BIRs and BI desks, easily accommodating kids and teens!
- Fresh wet areas with smart cabinetry
- Endless storage options for a clutter-free life!
- Climate control: Gas ducted heating, SS-AC, ceiling fans; ducted vacuum for ease-of-living!