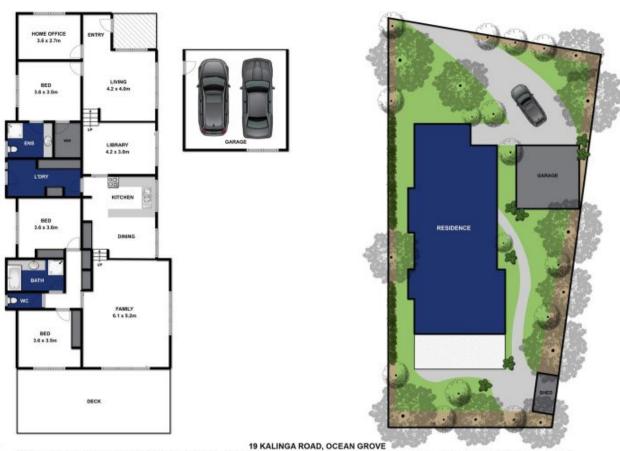

## 19 Kalinga Road Ocean Grove VIC

This tranquil lake side oasis, surrounded by lush gardens and with private Blue Lake access, makes an ideal hide-away! Hamptonâ??s-style colours, spacious living zones and sunny deck capture the essence of refined and relaxed coastal living. Unwind here!

- Raked ceilings, exposed beams and lime-washed ceiling linings create calm and spacious feel
- Natural zoning unfolds over 4 levels, creating welcoming spaces for relaxation & entertainment
- Family-friendly kitchen & meals overlooking lush garden with stunning Japanese Maples
- Living & dining open to entertaining deck, with private views of Blue Lake reserve
- â??Parentâ??s zoneâ?? on upper level comprising of Master BR, lounge, library and study
- Secluded Master BR with privilege of en suite and WIR
- On lower level, 2 spacious BRs with BIRs and BI desks, easily accommodating kids and teens!
- Fresh wet areas with smart cabinetry
- Endless storage options for a clutter-free life!
- Climate control: Gas ducted heating, SS-AC, ceiling fans; ducted vacuum for ease-of-living!

## 3 📭 2 🖺 2 🚘

**Price** : \$ 642,000 **Land Size** : 673 sqm

View: https://www.bellarineproperty.com.au/19208

89

Dan Halsey 03 5254 3100

Whilst every attempt has been made to ensure the accuracy of the floor plan contained here, measurements of doors, windows, rosens and any ouner seems are approximated and no responsively is casen for any error, ormstori, or mis-statement. This plan is for illustrative purposes only and should be used as such by any prospective purchaser. The services, systems and appliances shown have not been tested and no gausantee as to their operability or efficiency can be given.