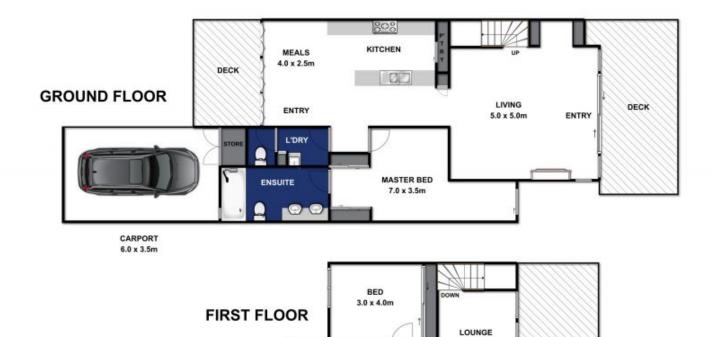

3 📭 2 🖺 1 🖨

Land Size: 239 sqm

View: https://www.bellarineproperty.com.au/19190

34

Levi Turner 03 5254 3100

8/12-14 SEABANK DRIVE, BARWON HEADS

BED 3.2 x 3.0m

Whilst every attempt has been made to ensure the accuracy of the floor plan contained here, measurements of doors, windows, rooms and any other items are approximate and no responsibility is taken for any error, emission, or min-statement. This plan is for illustrative purposes only and should be used as such by any prospective purchaser. The services, systems and appliances shown have not been tested and no gausantee as to their operability or efficiency can be given.