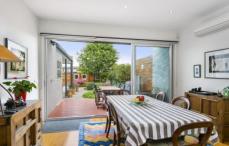

- -The rear courtyard with remote gate provides space for private outdoor activities
- -The lower level, with master suite, is self-contained leaving the upstairs for children or guests
- -Downstairs living is open plan with a central kitchen, and living and dining spaces walled by glass
- -The kitchen boasts quality European appliances, Caesarstone and an under mounted Franke sink
- -Bosch induction cooktop, Smeg oven and Miele dishwasher and range hood
- -The step-in pantry with appliance bench hides kitchen clutter
- -Double glazed stacker doors link indoor dining with the BBQ deck and rear courtyard
- -BBQ plumbed to mains gas