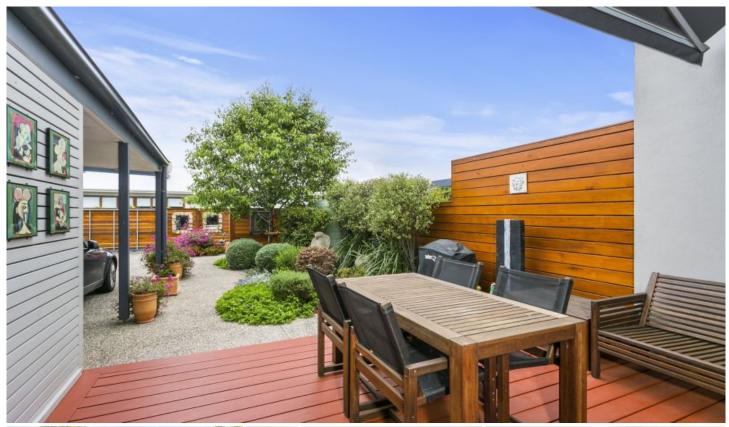

## 8/12-14 Seabank Drive Barwon Heads VIC

This classy 2-story villa boasts parkland frontage, a high-end fit out and a lengthy list of quality additions. The parkland views calm indoor living spaces on both levels. The deck and balcony bask in the wide green backdrop, and are fabulous areas for sunny breakfasts and breezy summer afternoon entertaining. A convenient and sophisticated space for holidays or a downsize!

- -The rear courtyard with remote gate provides space for private outdoor activities
- -The lower level, with master suite, is self-contained leaving the upstairs for children or guests
- -Downstairs living is open plan with a central kitchen, and living and dining spaces walled by glass
- -The kitchen boasts quality European appliances, Caesarstone and an under mounted Franke sink
- -Bosch induction cooktop, Smeg oven and Miele dishwasher and range hood
- -The step-in pantry with appliance bench hides kitchen clutter
- -Double glazed stacker doors link indoor dining with the BBQ deck and rear courtyard
- -BBQ plumbed to mains gas