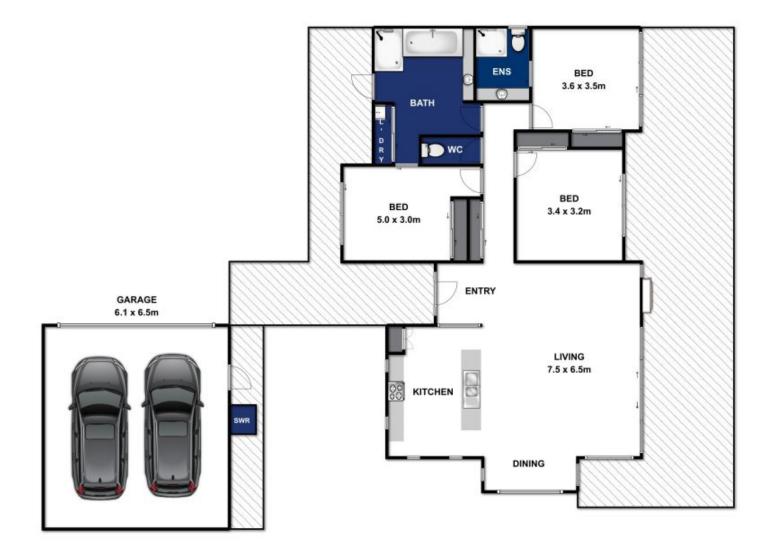

## 3 🛤 2 🚰 2 🚘

| Price | : \$ 650,000 |
|-------|--------------|
|-------|--------------|

Land Size : 681 sqm

View : https://www.bellarineproperty.com.au/18890 89

Levi Turner 03 5254 3100