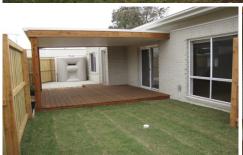

## **8 Wilkinson Court OCEAN GROVE VIC**

Be a part of this unique circle of residents. Brand new two bedroom townhouse now available to move in. Polished Floorboards throughout, Wall to Wall carpet in bedrooms plus built in robes. Generous lounge with Reverse Cycle split system heating and cooling, Study nook, Kitchen with stainless steel gas appliances and a dishwasher, Meals area with sliders to a lovely enclosed and private covered decked area, Bathroom with shower/bath and toilet, Separate laundry. Water tank, single carport plus room for another car. Very private with high fence and lovely surrounds. Sorry No Pets.