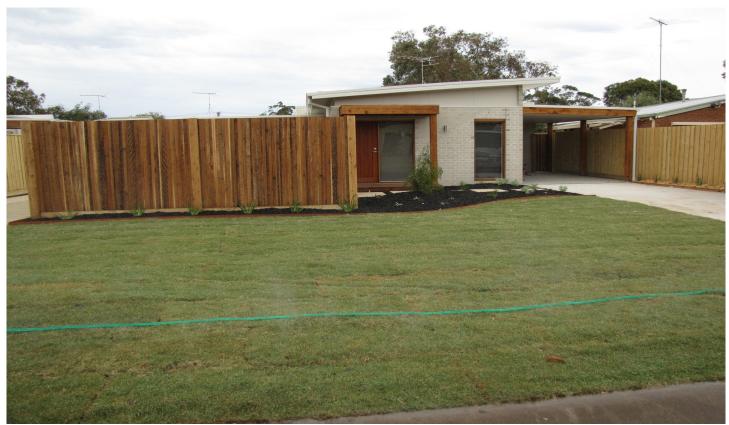

## **8 Wilkinson Court OCEAN GROVE VIC**

Be a part of this unique circle of residents. Brand new two bedroom townhouse now available to move in. Polished Floorboards throughout, Wall to Wall carpet in bedrooms plus built in robes. Generous lounge with Reverse Cycle split system heating and cooling, Study nook, Kitchen with stainless steel gas appliances and a dishwasher, Meals area with sliders to a lovely enclosed and private covered decked area, Bathroom with shower/bath and toilet, Separate laundry. Water tank, single carport plus room for another car. Very private with high fence and lovely surrounds. Sorry No Pets.