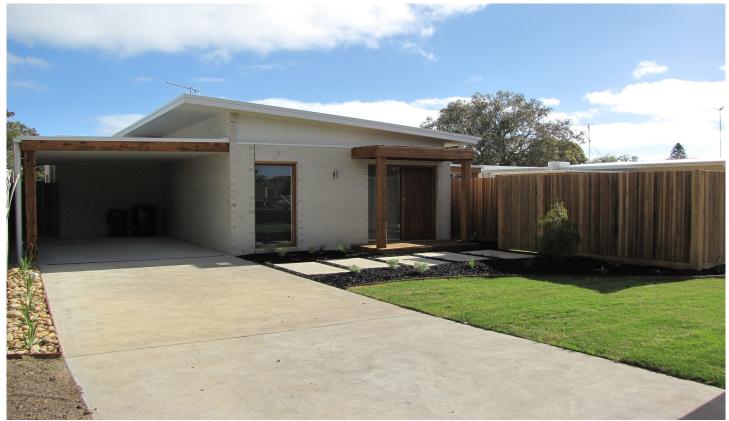

## **10A Wilkinson Court OCEAN GROVE VIC**

Be a part of this unique circle of residents. Brand new two bedroom townhouse now available to move in. Polished Floorboards throughout, Wall to Wall carpet in bedrooms plus built in robes. Generous lounge with Reverse Cycle split system heating and cooling, Study nook, Kitchen with stainless steel gas appliances and a dishwasher, Meals area with sliders to a lovely enclosed and private covered decked area, Bathroom with shower/bath and toilet, Separate laundry. Water tank, single carport plus room for another car. Very private with high fence and lovely surrounds. Sorry No Pets.