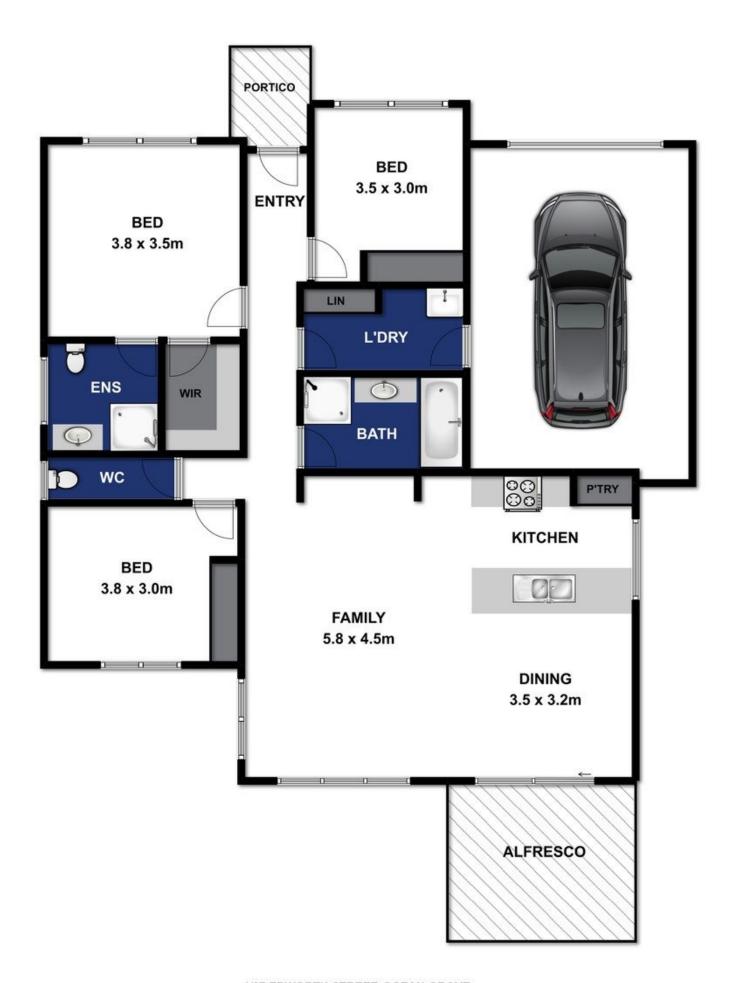

## 1/37 Epworth Street Ocean Grove VIC

Having only been completed in August 2016, this property is new, and waiting for it's first owner!

Centrally located in the heart of "old Ocean Grove? and close to all facilities, this brand new townhouse has functionality and convenience in mind while ensuring top finishes and style throughout.

Stunning contemporary coastal styling sets this townhouse apart with quality fittings and features with fully landscaped gardens and window furnishings included.

The bright open plan living area opens to the north facing alfresco and garden flooding with natural light.

Offering a single remote controlled garage, and additional room in the driveway for another off street park.

The spacious kitchen features stone bench tops, glass splashback, 900mm oven and matching rangehood.

Don't miss this amazing investment all with the added bonus of being separately titled and NO owners corp!

3 📭 2 🖺 1 🚘

**Price** : \$ 610,000 **Land Size** : 290 sqm

View: https://www.bellarineproperty.com.au/18715