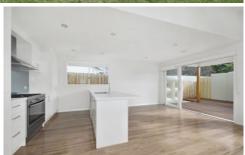

Offering a single remote controlled garage, and additional room in the driveway for another off street park.

The spacious kitchen features stone bench tops, glass splashback, 900mm oven and matching rangehood.