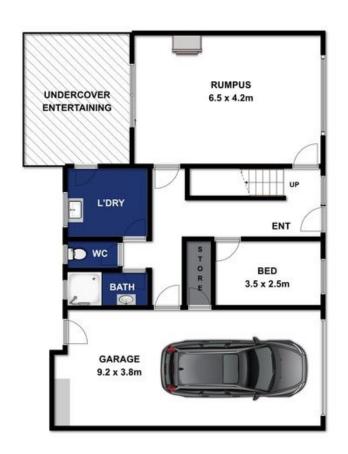

## **8 PELICAN COURT, BARWON HEADS**

Whilst every attempt has been made to ensure the accuracy of the floor plan contained here, measurements of doors, windows, rooms and any other items are approximate and no responsibility is taken for any error, omission, or mis-statement. This plan is for illustrative purposes only and should be used as such by any prospective purchaser. The services, systems and appliances shown have not been tested and no gaurantee as to their operability or efficency can be given.