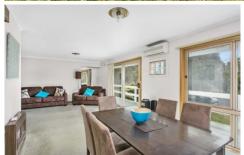

- A large allotment with private gardens
- Classic 1970's 2-storey design full of big spaces, wide glazing and natural light
- The light and airy feel is enriched by the peaceful greenery that surrounds
- Lush and colourful gardens nestle the ground level and provide a relaxing treetop aspect upstairs
- Upstairs living boasts a wall of windows with balcony access and split system AC
- Living flows to the roomy kitchen-diner with stone benches, Miele appliances and breakfast bar
- There are 2 queen-sized and 1 double bedroom upstairs near the main bathroom and toilet
- The master adjoins the balcony and offers built-in dressing table, spacious robes and  $\ensuremath{\mathsf{AC}}$