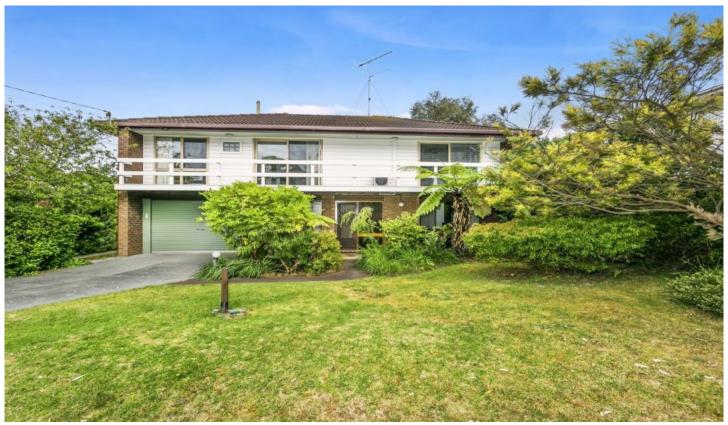

## 8 Pelican Court Barwon Heads VIC

Set in a quiet riverside court, just metres from the water's edge, this peaceful oasis is close to fishing jetties, walking tracks and the boat ramp, yet privately removed from day-trippers. Set on a spacious allotment with lovely established gardens, the 4 bedroom floor plan boasts a strong family vibe and quintessential 1970's appeal. A rare gem indeed!

- A large allotment with private gardens
- Classic 1970's 2-storey design full of big spaces, wide glazing and natural light
- The light and airy feel is enriched by the peaceful greenery that surrounds
- Lush and colourful gardens nestle the ground level and provide a relaxing treetop aspect upstairs
- Upstairs living boasts a wall of windows with balcony access and split system AC
- Living flows to the roomy kitchen-diner with stone benches, Miele appliances and breakfast bar
- There are 2 queen-sized and 1 double bedroom upstairs near the main bathroom and toilet
- The master adjoins the balcony and offers built-in dressing table, spacious robes and  $\ensuremath{\mathsf{AC}}$