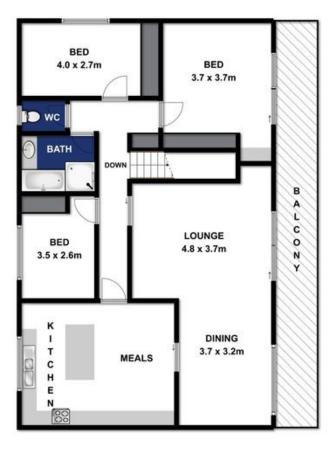

## **8 PELICAN COURT, BARWON HEADS**

Whilst every attempt has been made to ensure the accuracy of the floor plan contained here, measurements of doors, windows, rooms and any other items are approximate and no responsibility is taken for any error, omission, or mis-statement. This plan is for illustrative purposes only and should be used as such by any prospective purchaser. The services, systems and appliances shown have not been tested and no gaurantee as to their operability or efficency can be given.