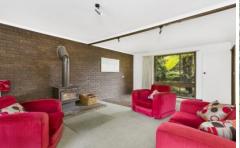

- A large allotment with private gardens
- Classic 1970's 2-storey design full of big spaces, wide glazing and natural light
- The light and airy feel is enriched by the peaceful greenery that surrounds
- Lush and colourful gardens nestle the ground level and provide a relaxing treetop aspect upstairs
- Upstairs living boasts a wall of windows with balcony access and split system AC
- Living flows to the roomy kitchen-diner with stone benches, Miele appliances and breakfast bar
- There are 2 queen-sized and 1 double bedroom upstairs near the main bathroom and toilet
- The master adjoins the balcony and offers built-in dressing table, spacious robes and  $\ensuremath{\mathsf{AC}}$