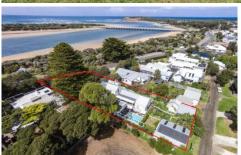

## 39 Flinders Parade Barwon Heads VIC

Exceptionally positioned on a large allotment (1750sqm approx.) in an exclusive riverside street, this home has design qualities of the Edwardian era and a popular Hampton style decor.