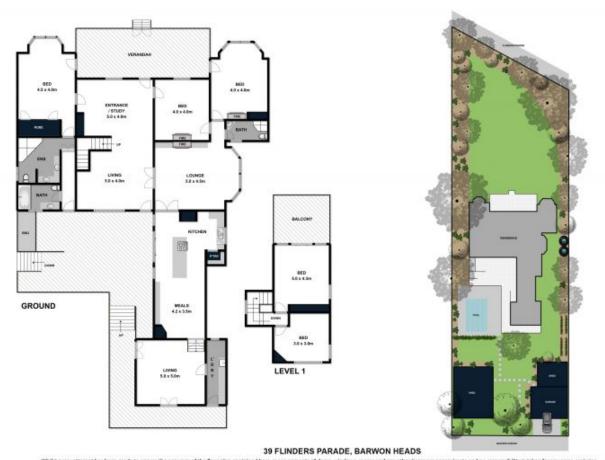

The 2-storey floor plan offers 5 bedrooms, 3 bathrooms, 3 indoor living areas and a formal dining room. A sundrenched pool and spa sit within decked surrounds and are integral to the lifestyle offered.

Significant architectural features include double hung windows, bay windows with leadlight features and the decretive facade veranda. Timeless interior decor includes original timber panelling and lime washed floors.

The master and guest bedrooms have an en suites and adjoin the picturesque veranda. Elegant bay windows also grace these rooms, framing relaxed views over the grounds. Upstairs bedrooms have views across The Spit dune line or the pool. The rumpus room flows to the back garden. The third bathroom is ideally placed accessing the

5 🚐 3 🚔 4 🚘

Land Size: 1750 sqm

View: https://www.bellarineproperty.com.au/18436

55

Christian Bartley 03 5254 3100

Whilst every attempt has been made to ensure the accuracy of the floor plan contained here, measurements of doors, windows, rooms and any other items are approximate and no responsibility is taken for any error, omission, or mis-statement. This plan is for illustrative purposes only and should be used as such by any prospective purchaser. The services, systems and appliances shown have not been tested and no gazrantee as to their operability or efficiency can be given.