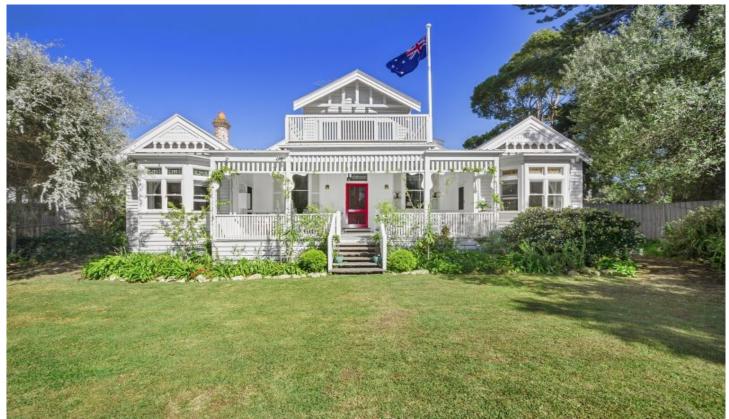

## 39 Flinders Parade Barwon Heads VIC

Exceptionally positioned on a large allotment (1750sqm approx.) in an exclusive riverside street, this home has design qualities of the Edwardian era and a popular Hampton style decor.

Significant architectural features include double hung windows, bay windows with leadlight features and the decretive facade veranda. Timeless interior decor includes original timber panelling and lime washed floors.