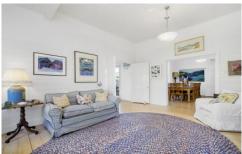

Significant architectural features include double hung windows, bay windows with leadlight features and the decretive facade veranda. Timeless interior decor includes original timber panelling and lime washed floors.

The contemporary kitchen-diner features a double oven, walk-in larder and Bosch dishwasher. The formal dining room accommodates 12 and is ideal for family occasions. A gas log fire in the sitting room adds to the enduring ambiance.