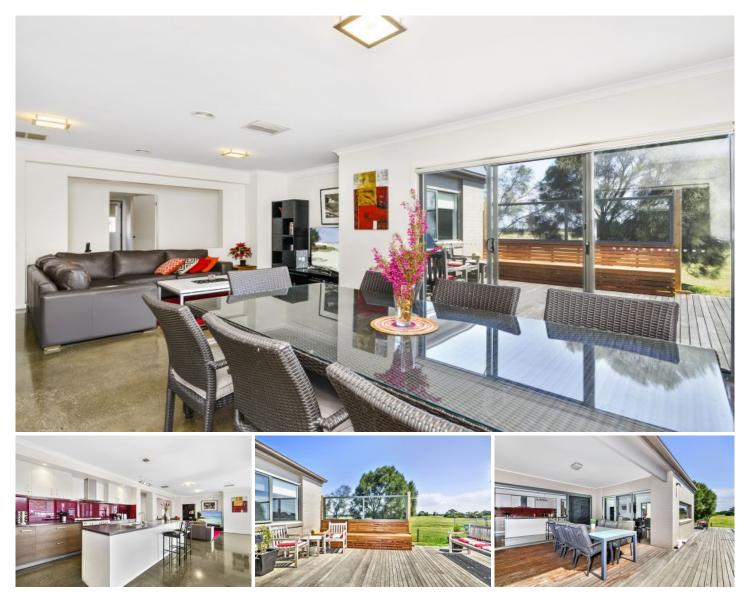

## 41 Seabank Drive Barwon Heads VIC

This contemporary â??Seabankâ?? home is fortunately positioned on the fringe of Barwon Headsâ?? idyllic western boundary, at the established Thompson Road end of the estate. With vision across paddocks and golf courses to the 13th Beach dune line, the rural outlook sets a relaxed tone for this light-filled home. The short stroll to the school, shops, river and beach is a further asset of this attractive coastal location.

- Superb open floor plan for a family with house guests

- 4 bedrooms, 2 living zones, an alfresco room, spacious north west facing deck and double garage

- Glass sliders link the living zones, kitchen, alfresco and deck encouraging an outdoor lifestyle

- Expansive glazing ensures year round natural light and infiltration of the rural views

- Polished concrete floors compliment calm, neutral colour tones

- Kitchen and alfresco merge when sliders are retracted - seamless outdoor entertaining results

- Culinary mod cons include; 900mm cooker, dishwasher and a convenient butlerâ??s pantry

- The living and dining spaces are in view of the chef and

4 🍋 2 🚔 2 🚘

Land Size : 632 sqm View : https://www.bellarineproperty.com.au/18332 29