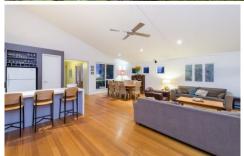

## 9 Fishermans Walk Barwon Heads VIC

This property is so much more than an architecturally designed home near the river. It is a sanctuary nestled in the moonahs with so much space on offer; it is truly a rare find. Presenting many options, this bright, modern residence incorporates family living and entertaining with home business in mind. With 4-5 bedrooms, 2-3 bathrooms spanning over 3 zones, and a private and spacious front office at the entrance, perfect for those who run their business from home. And, this is all set on a rare 1275 sqm (approx) allotment. But wait, thereâ??s more!

- Spacious and modern coastal design with timber cladding, corrugated iron.
- Built over three large distinct zones: Parentâ??s retreat, central living area, kidsâ?? wing
- 60 metres north facing aspect to all rooms captures warmth and light
- Modern, neutral colour scheme to suit everyoneâ??s taste
- Private frontage with indigenous plantings, screened by fence, Moonahâ??s and She-oaks
- Secluded parentâ??s zone, with powder room, master bedroom, home office
- Master bedroom with private deck access & dual entry,