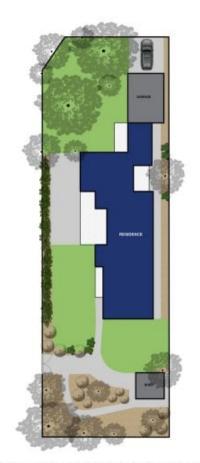

## 9 Fishermans Walk Barwon Heads VIC

This property is so much more than an architecturally designed home near the river. It is a sanctuary nestled in the moonahs with so much space on offer; it is truly a rare find. Presenting many options, this bright, modern residence incorporates family living and entertaining with home business in mind. With 4-5 bedrooms, 2-3 bathrooms spanning over 3 zones, and a private and spacious front office at the entrance, perfect for those who run their business from home. And, this is all set on a rare 1275 sqm (approx) allotment. But wait, thereâ??s more!

- Spacious and modern coastal design with timber cladding, corrugated iron.
- Built over three large distinct zones: Parentâ??s retreat, central living area, kidsâ?? wing
- 60 metres north facing aspect to all rooms captures warmth and light
- Modern, neutral colour scheme to suit everyoneâ??s taste
- Private frontage with indigenous plantings, screened by fence, Moonahâ??s and She-oaks
- Secluded parentâ??s zone, with powder room, master bedroom, home office
- Master bedroom with private deck access & dual entry,