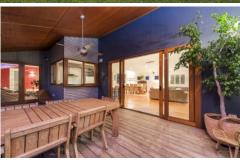

## 9 Fishermans Walk Barwon Heads VIC

This property is so much more than an architecturally designed home near the river. It is a sanctuary nestled in the moonahs with so much space on offer; it is truly a rare find. Presenting many options, this bright, modern residence incorporates family living and entertaining with home business in mind. With 4-5 bedrooms, 2-3 bathrooms spanning over 3 zones, and a private and spacious front office at the entrance, perfect for those who run their business from home. And, this is all set on a rare 1275 sqm (approx) allotment. But wait, thereâ??s more!

- Spacious and modern coastal design with timber cladding, corrugated iron.
- Built over three large distinct zones: Parentâ??s retreat, central living area, kidsâ?? wing
- 60 metres north facing aspect to all rooms captures warmth and light
- Modern, neutral colour scheme to suit everyoneâ??s taste
- Private frontage with indigenous plantings, screened by fence, Moonahâ??s and She-oaks
- Secluded parentâ??s zone, with powder room, master bedroom, home office
- Master bedroom with private deck access & dual entry,