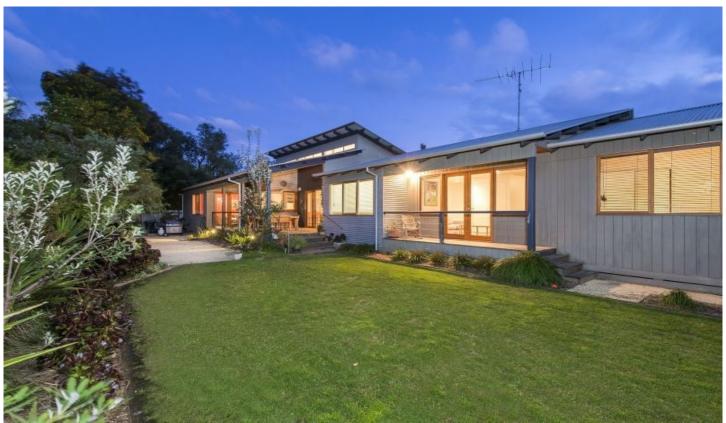

## 9 Fishermans Walk Barwon Heads VIC

This property is so much more than an architecturally designed home near the river. It is a sanctuary nestled in the moonahs with so much space on offer; it is truly a rare find. Presenting many options, this bright, modern residence incorporates family living and entertaining with home business in mind. With 4-5 bedrooms, 2-3 bathrooms spanning over 3 zones, and a private and spacious front office at the entrance, perfect for those who run their business from home. And, this is all set on a rare 1275 sqm (approx) allotment. But wait, thereâ??s more!

- Spacious and modern coastal design with timber cladding, corrugated iron.
- Built over three large distinct zones: Parentâ??s retreat, central living area, kidsâ?? wing
- 60 metres north facing aspect to all rooms captures warmth and light
- Modern, neutral colour scheme to suit everyoneâ??s taste
- Private frontage with indigenous plantings, screened by fence, Moonahâ??s and She-oaks
- Secluded parentâ??s zone, with powder room, master bedroom, home office
- Master bedroom with private deck access & dual entry,