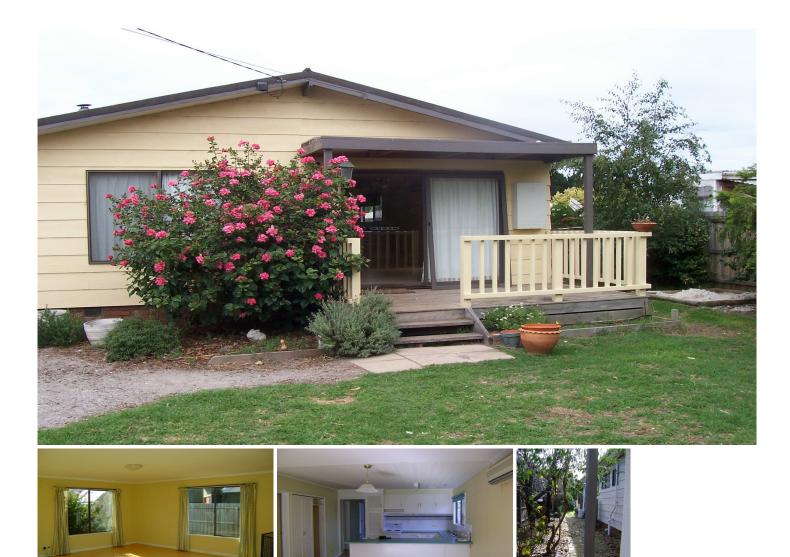

## **17 Thomson Drive BARWON HEADS VIC**

This spacious home offers 4 bedrooms. Main bedroom with a walk in robe and full ensuite. Bedrooms 2, 3 & 4 have built in robes. Open plan living - lounge has wood heater, Family meals area has a split system for year round comfort. Kitchen features electric cooking, Laundry with lots of cupboard space. Large garage at rear of property, Fully secured front and rear yard on a spacious block in a sort after area of town.