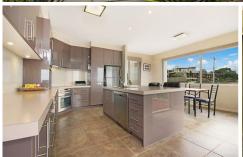

- Three split levels of extensive, flexible family living capitalise on wide spread coastal views
- Large windows and glass balustrading
- Up to 6 bedrooms allow large family accommodation in a generous and private split level design
- Ground floor accommodates four bedrooms, two bathrooms and vehicle storage
- One lower floor bedroom offers rear yard access or can easily convert to living space
- Second storey consists of split level living, (2 zoned spaces), kitchen, dining and master suite
- Central open plan living allows the views to be enjoyed from kitchen and dining
- Kitchen with modern finishes includes gloss cabinetry, glass splashback in a practical layout
- The largest of the viewing decks links to the main living space with added north facing balcony
- Top level is dedicated to entertaining or retreating with amazing views as a backdrop!