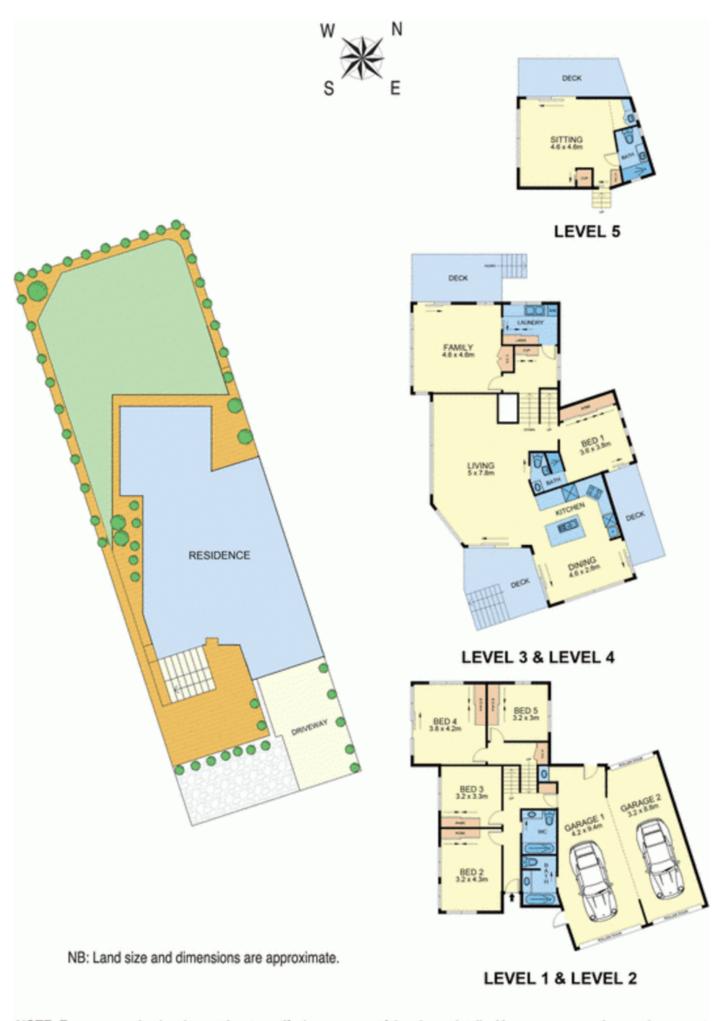

## 9 Mermaid Avenue OCEAN GROVE VIC

Split across five levels to ensure ocean, estuary and bluff views from almost every space, each member of the family will enjoy sunsets, water or treetop views in the comfort of their own private space.

- Three split levels of extensive, flexible family living capitalise on wide spread coastal views
- Large windows and glass balustrading
- Up to 6 bedrooms allow large family accommodation in a generous and private split level design
- Ground floor accommodates four bedrooms, two bathrooms and vehicle storage
- One lower floor bedroom offers rear yard access or can easily convert to living space
- Second storey consists of split level living, (2 zoned spaces), kitchen, dining and master suite
- Central open plan living allows the views to be enjoyed from kitchen and dining
- Kitchen with modern finishes includes gloss cabinetry, glass splashback in a practical layout
- The largest of the viewing decks links to the main living space with added north facing balcony
- Top level is dedicated to entertaining or retreating with amazing views as a backdrop!