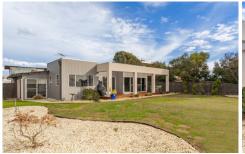

## 44 Fourteenth Rd BARWON HEADS VIC

A grand entrance opens to a split level home with great views of the surrounding golf courses. This home boasts very large open plan lounge/family rooms with multiple sliders to decking areas and courtyard, Polished Floor Boards throughout, tiles and carpet to bedrooms. Kitchen with uninterupted views of gold course has stainless steel appliances - electric cook top and oven plus a dishwasher. Main bedroom with walk in robe offers north views of golf course creating the feeling of openness, Bedroom two with built in robe and a third bedroom too. Two way bathroom has access to the main bedroom, Separate toilet and a large laundry with lots of cupboards and direct access to the double lock up garage with remote. Garage also has rear roller door to rear courtyard that could house a trailer. Large deck overlooks the beautiful golfcourse. Ducted ceiling heating and cooling throughout. Will suit the keen golfer or person seeking an open and quite environment.