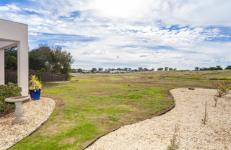

## 44 Fourteenth Rd BARWON HEADS VIC

A grand entrance opens to a split level home with great views of the surrounding golf courses. This home boasts very large open plan lounge/family rooms with multiple sliders to decking areas and courtyard, Polished Floor Boards throughout, tiles and carpet to bedrooms. Kitchen with uninterupted views of gold course has stainless steel appliances - electric cook top and oven plus a dishwasher. Main bedroom with walk in robe offers north views of golf course creating the feeling of openness, Bedroom two with built in robe and a third bedroom too. Two way bathroom has access to the main bedroom, Separate toilet and a large laundry with lots of cupboards and direct access to the double lock up garage with remote. Garage also has rear roller door to rear courtyard that could house a trailer. Large deck overlooks the beautiful golfcourse. Ducted ceiling heating and cooling throughout. Will suit the keen golfer or person seeking an open and quite environment.