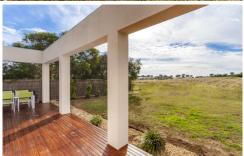

## 44 Fourteenth Rd BARWON HEADS VIC

A grand entrance opens to a split level home with great views of the surrounding golf courses. This home boasts very large open plan lounge/family rooms with multiple sliders to decking areas and courtyard, Polished Floor Boards throughout, tiles and carpet to bedrooms. Kitchen with uninterupted views of gold course has stainless steel appliances - electric cook top and oven plus a dishwasher. Main bedroom with walk in robe offers north views of golf course creating the feeling of openness, Bedroom two with built in robe and a third bedroom too. Two way bathroom has access to the main bedroom, Separate toilet and a large laundry with lots of cupboards and direct access to the double lock up garage with remote. Garage also has rear roller door to rear courtyard that could house a trailer. Large deck overlooks the beautiful golfcourse. Ducted ceiling heating and cooling throughout. Will suit the keen golfer or person seeking an open and quite environment.