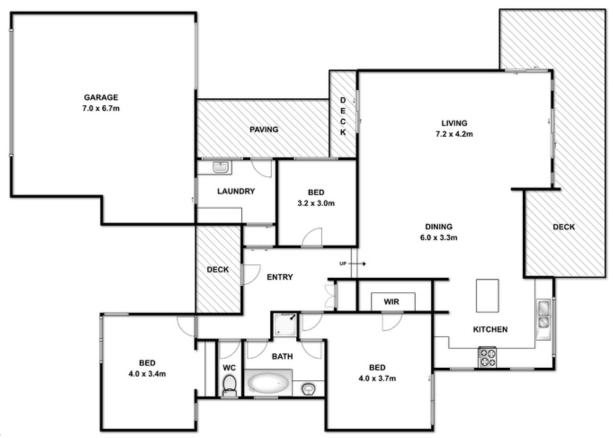

## 44 Fourteenth Rd BARWON HEADS VIC

A grand entrance opens to a split level home with great views of the surrounding golf courses. This home boasts very large open plan lounge/family rooms with multiple sliders to decking areas and courtyard, Polished Floor Boards throughout, tiles and carpet to bedrooms. Kitchen with uninterupted views of gold course has stainless steel appliances - electric cook top and oven plus a dishwasher. Main bedroom with walk in robe offers north views of golf course creating the feeling of openness, Bedroom two with built in robe and a third bedroom too. Two way bathroom has access to the main bedroom, Separate toilet and a large laundry with lots of cupboards and direct access to the double lock up garage with remote. Garage also has rear roller door to rear courtyard that could house a trailer. Large deck overlooks the beautiful golfcourse. Ducted ceiling heating and cooling throughout. Will suit the keen golfer or person seeking an open and quite environment.

3 📭 1 🚆 2 🗬

**Price**: \$ 430

View: https://www.bellarineproperty.com.au/1770380

Christian Bartley 03 5254 3100

Whilst every attempt has been made to ensure the accuracy of the floor plan contained here, measurements of doors, windows, rooms and any other items are approximate and no responsibility is taken for any error, omission, or mis statement. This plan is for illustrative purposes only and should be used as such by any prospective purchaser. The services, systems and appliances shown have not been tested and no gaurantee as to their operability or efficency can be given.