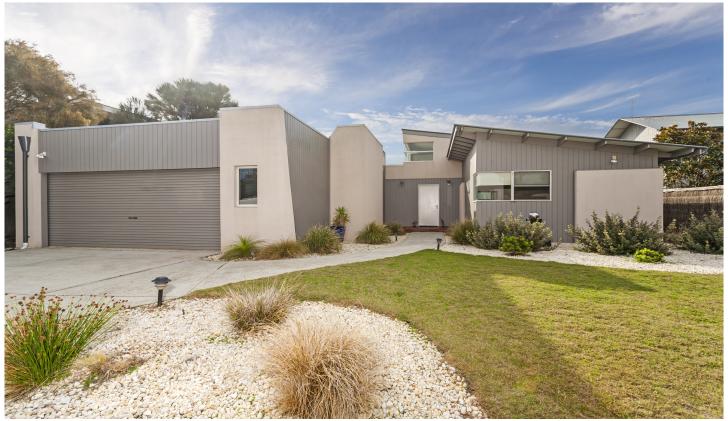

## 44 Fourteenth Rd BARWON HEADS VIC

A grand entrance opens to a split level home with great views of the surrounding golf courses. This home boasts very large open plan lounge/family rooms with multiple sliders to decking areas and courtyard, Polished Floor Boards throughout, tiles and carpet to bedrooms. Kitchen with uninterupted views of gold course has stainless steel appliances - electric cook top and oven plus a dishwasher. Main bedroom with walk in robe offers north views of golf course creating the feeling of openness, Bedroom two with built in robe and a third bedroom too. Two way bathroom has access to the main bedroom, Separate toilet and a large laundry with lots of cupboards and direct access to the double lock up garage with remote. Garage also has rear roller door to rear courtyard that could house a trailer. Large deck overlooks the beautiful golfcourse. Ducted ceiling heating and cooling throughout. Will suit the keen golfer or person seeking an open and quite environment.