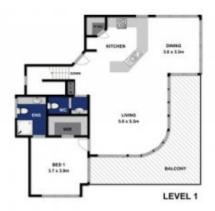

- The modern coastal design emphasises outdoor living amongst breathtaking views
- Built across 2 levels on an elevated plot, inside living is filled with evergreen & ocean scenery
- Views stretch across canola fields to Pt Lonsdale Lighthouse, The Rip & Bass Strait
- A peaceful location just 20 min walk to beaches with shops and recreation spaces nearby
- Curved rooftops and walls of glass create an organic theme mimicking the natural surrounds
- Endless glazing lines the entire south east aspect on each level affording imposing panorama
- Deep decking with glass balustrade extends from both stories offering sheltered spaces to relax
  Light filled rooms on ground level include a large living
- with wet bar & 2 queen sized bedrooms
   Family bathroom & laundry on this level offer easy rear yard access great after beach visits