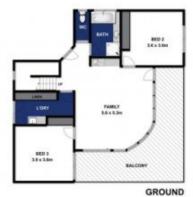

- The modern coastal design emphasises outdoor living amongst breathtaking views
- Built across 2 levels on an elevated plot, inside living is filled with evergreen & ocean scenery
- Views stretch across canola fields to Pt Lonsdale Lighthouse, The Rip & Bass Strait
- A peaceful location just 20 min walk to beaches with shops and recreation spaces nearby
- Curved rooftops and walls of glass create an organic theme mimicking the natural surrounds
- Endless glazing lines the entire south east aspect on each level affording imposing panorama
- Deep decking with glass balustrade extends from both stories offering sheltered spaces to relax
  Light filled rooms on ground level include a large living
- with wet bar & 2 queen sized bedrooms
   Family bathroom & laundry on this level offer easy rear yard access great after beach visits