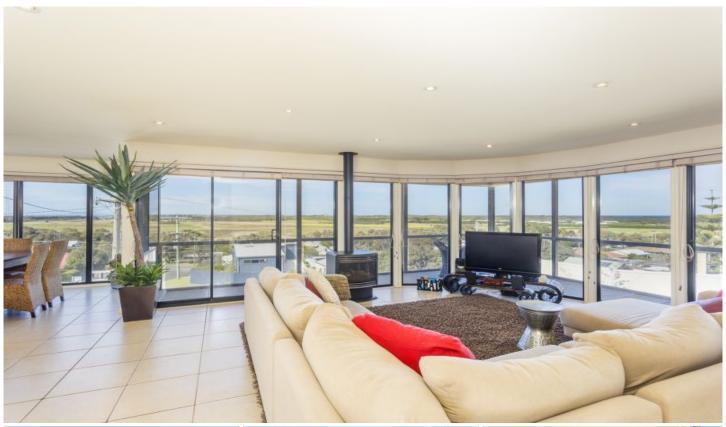

- The modern coastal design emphasises outdoor living amongst breathtaking views
- Built across 2 levels on an elevated plot, inside living is filled with evergreen & ocean scenery
- Views stretch across canola fields to Pt Lonsdale Lighthouse, The Rip & Bass Strait
- A peaceful location just 20 min walk to beaches with shops and recreation spaces nearby
- Curved rooftops and walls of glass create an organic theme mimicking the natural surrounds
- Endless glazing lines the entire south east aspect on each level affording imposing panorama
- Deep decking with glass balustrade extends from both stories offering sheltered spaces to relax
  Light filled rooms on ground level include a large living
- with wet bar & 2 queen sized bedrooms
   Family bathroom & laundry on this level offer easy rear yard access great after beach visits