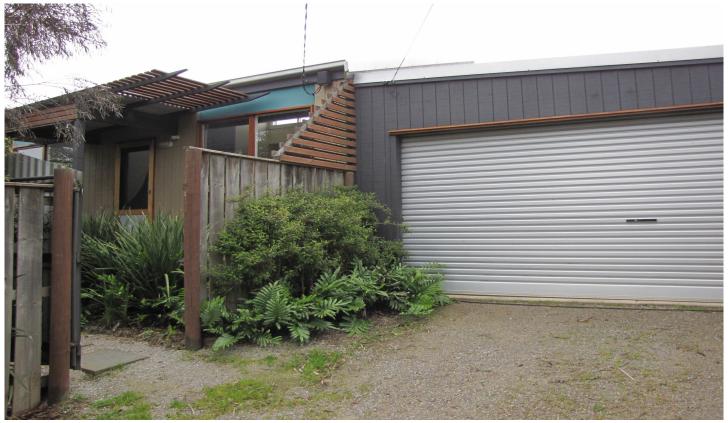

## 12 Blackwood Place OCEAN GROVE VIC

Walk through a lovely enclosed lush front garden and into a dual height ceiling lounge room with Split System Heating and Cooling. Floating floor boards throughout help keep the home clean and pristine looking. Second living area offers gas heating and direct access to garage and sliders to covered decked entertaining area. Large Meals area adjacent to the kitchen which offers dishwasher, gas and electric cooking. Main bedroom at the front of the house has a walk in robe and an ensuite with a large corner spa bath. Bedrooms 2 and 3 are at the rear and share a main bathroom with a bath, shower and toilet. Laundry has plenty of room. Lots of storage/linen cupboards. Ceiling fans throughout. Very neat and clean, an ideal family home. Garden is very lovely and roomy for the kids. Large garden shed at rear. Double lock up garage has a rear roller door to access the back yard. Fully Secured. Lease only available to 31.8.2015.