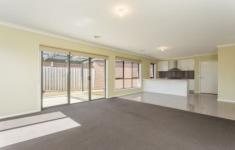

- Stacked slate and dark brick exterior with striking landscaping sets the tone for this trendy home
- Light, neutral colour scheme used throughout to enhance sense of spaciousness
- Floor to ceiling glazing brings in floods of natural light, with slim profile roller blinds throughout
- Tiles to main traffic areas, with on-trend textured carpeting to bedrooms and living
- Wide entrance hall with view down to light main living hub, connects spaces effortlessly
- Sunny, open-plan living, dining and kitchen to rear of house, opening onto covered courtyard
- Lux kitchen with sandy Caesarstone bench tops and