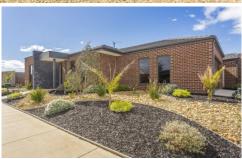

- Stacked slate and dark brick exterior with striking landscaping sets the tone for this trendy home
- Light, neutral colour scheme used throughout to enhance sense of spaciousness
- Floor to ceiling glazing brings in floods of natural light, with slim profile roller blinds throughout
- Tiles to main traffic areas, with on-trend textured carpeting to bedrooms and living
- Wide entrance hall with view down to light main living hub, connects spaces effortlessly
- Sunny, open-plan living, dining and kitchen to rear of house, opening onto covered courtyard
- Lux kitchen with sandy Caesarstone bench tops and