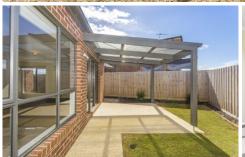

- Stacked slate and dark brick exterior with striking landscaping sets the tone for this trendy home
- Light, neutral colour scheme used throughout to enhance sense of spaciousness
- Floor to ceiling glazing brings in floods of natural light, with slim profile roller blinds throughout
- Tiles to main traffic areas, with on-trend textured carpeting to bedrooms and living
- Wide entrance hall with view down to light main living hub, connects spaces effortlessly
- Sunny, open-plan living, dining and kitchen to rear of house, opening onto covered courtyard
- Lux kitchen with sandy Caesarstone bench tops and