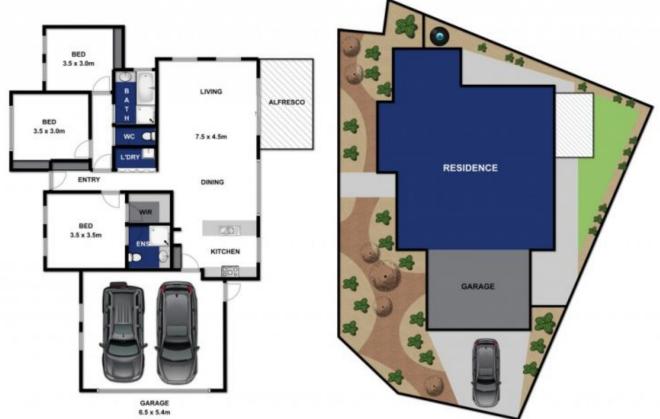

## 2 Shelburn Way Ocean Grove VIC

Where space is at a premium, this impressive three bed, two bath Townhouse uses clever design to create a spacious home that ticks every box! Smart zoning makes areas for privacy and togetherness with a sunny living hub and outdoor entertaining area at rear, and bedrooms to front. Ideal as a first home, investment or downsizer, this impeccable home is set close to all that Ocean Grove has to offer, within the green surrounds of the Kingston Estate. Seeing believing! Inspect today.

- Stacked slate and dark brick exterior with striking landscaping sets the tone for this trendy home
- Light, neutral colour scheme used throughout to enhance sense of spaciousness
- Floor to ceiling glazing brings in floods of natural light, with slim profile roller blinds throughout
- Tiles to main traffic areas, with on-trend textured carpeting to bedrooms and living
- Wide entrance hall with view down to light main living hub, connects spaces effortlessly
- Sunny, open-plan living, dining and kitchen to rear of house, opening onto covered courtyard
- Lux kitchen with sandy Caesarstone bench tops and

## 2 SHELBURN WAY, OCEAN GROVE

Whilst every attempt has been made to ensure the accuracy of the floor plan contained here, measurements of doors, windows, rooms and any other items are approximate and no responsibility is taken for any error, emission, or min-statement. This plan is for illustrative purposes only and should be used as such by any prospective purchase. The services, systems and appliances shown have not been tested and no gastrance as to their operability or efficiency can be given.