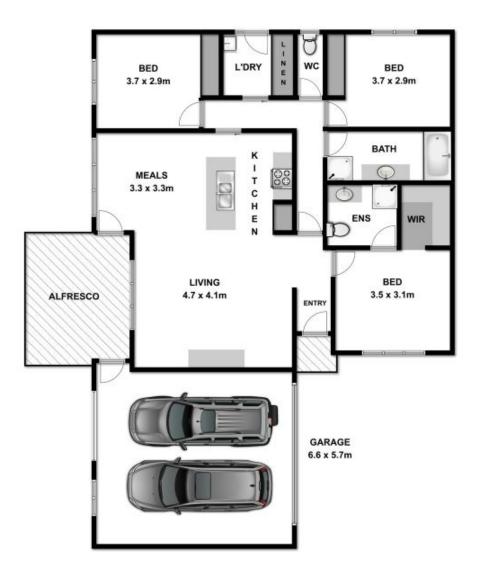

## 2/31 Holburn Rise Ocean Grove VIC

- Located at the rear for security and privacy
- North facing yard for year-round entertaining
  Double garage for secure vehicle storage
  Master with en suite and walk in robe

- Other bedrooms feature built in robes
- Kitchen with island bench & stainless steel apps
- Open plan living looking out to alfresco area

- Under construction - Completion December 2014 Please note: Main image is an artist impression only.