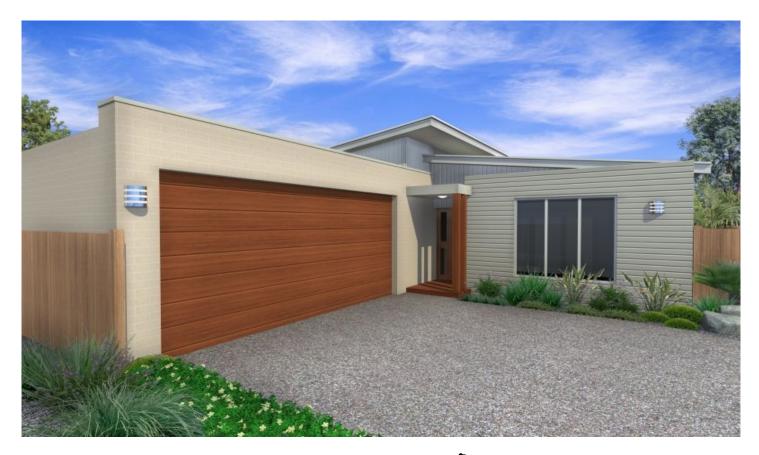

## 2/31 Holburn Rise Ocean Grove VIC

- Located at the rear for security and privacy
- North facing yard for year-round entertaining
  Double garage for secure vehicle storage
  Master with en suite and walk in robe

- Other bedrooms feature built in robes
- Kitchen with island bench & stainless steel apps
- Open plan living looking out to alfresco area

- Under construction - Completion December 2014 Please note: Main image is an artist impression only.