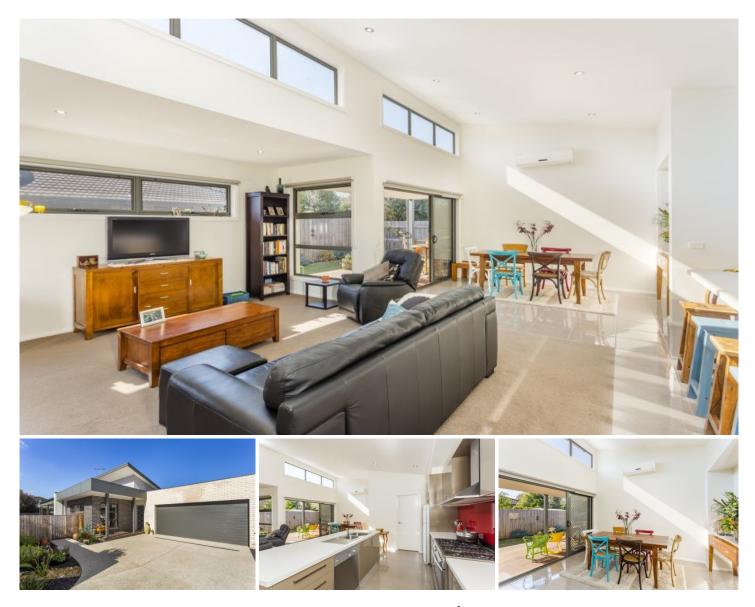

## 2/11 Watkin Street Ocean Grove VIC

This stylish three bedroom townhouse effortlessly exudes a calm coastal feel. The modern build uses a cool colour palette with render, timber, brick and exposed aggregate paving to create an edgy home, while raked ceilings and sunny north-facing living spaces and alfresco create a sense of light and spaciousness. With a fully-fenced, separated driveway, this unique townhouse enjoys a private position to the rear of the block, close to all of Ocean Grove's shopping, sporting grounds, café's and pristine beaches.

- Raked ceilings, white walls and highlight windows create a sense of spaciousness

- Protected entry with merbau decking and coastal plantings

- Entry with feature wall nook and access to garage.

- Spacious, open-plan hub incorporates living, dining, kitchen and study for easy living

- North-facing living hubs capture sun for passive heating, and RC-AC for year round comfort

- Entertainers' kitchen with Caesarstone bench tops and island bench with seating for four

- Striking red glass splashbacks create focal point for the