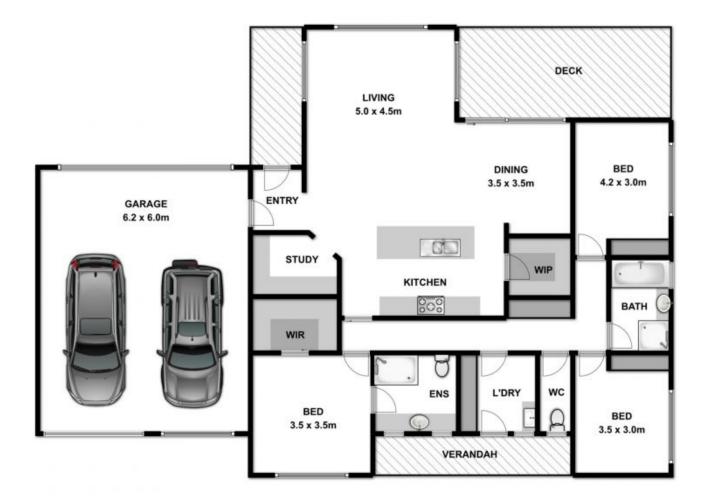

## 2/11 WATKIN STREET, OCEAN GROVE

Whilst every attempt has been made to ensure the accuracy of the floor plan contained here, measurements of doors, windows, rooms and any other items are approximate and no responsibility is taken for any error, omission, or mis-statement. This plan is for illustrative purposes only and should be used as such by any prospective purchaser. The services, systems and appliances shown have not been tested and no gaurantee as to their operability or efficency can be given.