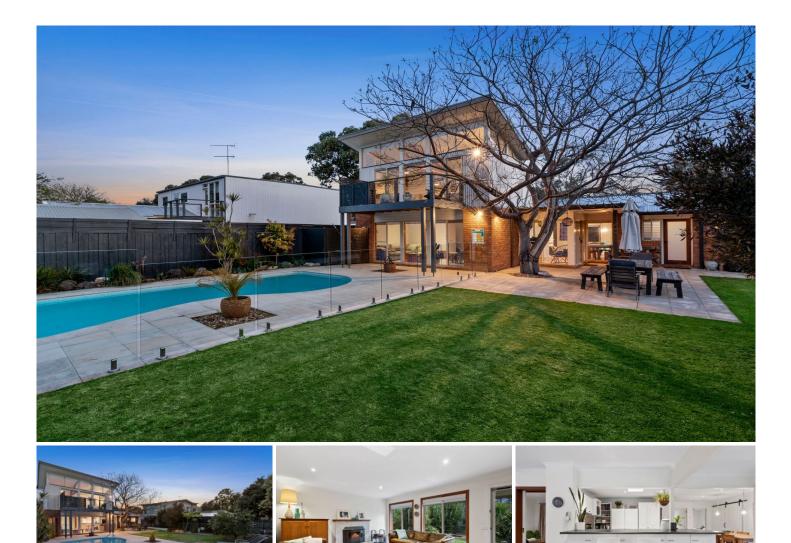

## The Feel:

At the river end of Taits Road where leafy streets and peacefulness are abundant, this large, quality family home offers tranquillity and outdoor living to be envied by all. A stunning pool and alfresco area within an enormous north facing yard means you will never leave home, even though the natural beauty of the Barwon River is just around the corner!

## The Facts:

- The extensive home caters for families with 4 BRs, 2 bathrooms and segregated living spaces

- A contemporary extension & exquisite pool/outdoor area continue the quality for luxury living

- Original brick home is given a contemporary upgrade with butterfly roof line on the upper level

- Dedicated upstairs parents wing features highly raked ceilings with surrounding highlight glazing

- With WIR & ensuite, the space is large enough to separate for a study or extra retreat area

- A north facing balcony overlooking the pool extends from the master with dual sliding doors

- 3 double sized minor bedrooms are on ground level with

1 🍋 2 🚔 2 🚘

Land Size : 786 sqm View : https://www.bellarineproperty.com.au/17198 81