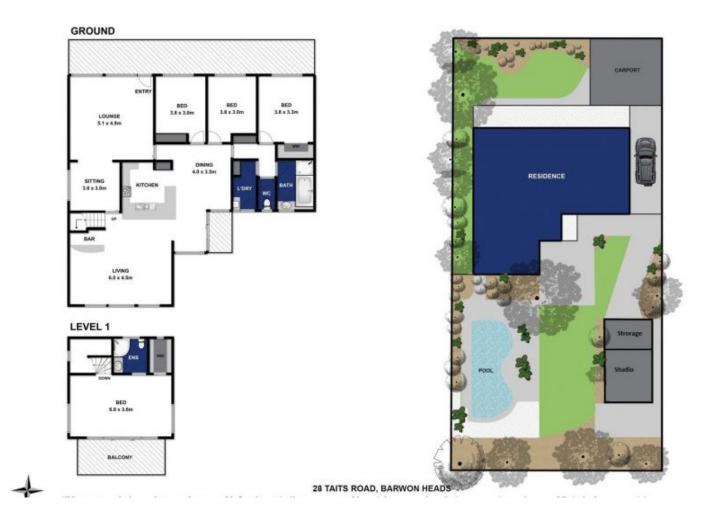

## The Facts:

- The extensive home caters for families with 4 BRs, 2 bathrooms and segregated living spaces

- A contemporary extension & exquisite pool/outdoor area continue the quality for luxury living

- Original brick home is given a contemporary upgrade with butterfly roof line on the upper level

- Dedicated upstairs parents wing features highly raked ceilings with surrounding highlight glazing

- With WIR & ensuite, the space is large enough to separate for a study or extra retreat area

- A north facing balcony overlooking the pool extends from the master with dual sliding doors

- 3 double sized minor bedrooms are on ground level with

1 🍋 2 🚔 2 🚘

Land Size : 786 sqm View : https://www.bellarineproperty.com.au/17198 81