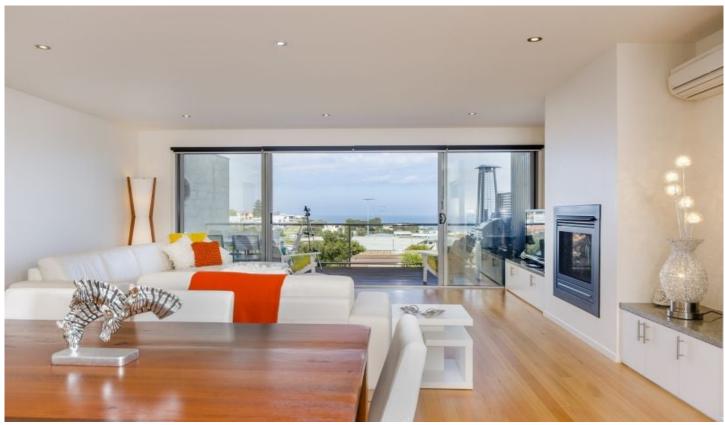

## 70A The Parade Ocean Grove VIC

This unique home has a distinctive, calming quality and incredible coastal views to match. Architecturally designed and built by Bass Coastal Homes, the lower level is nestled by native gardens and the upper level is all about the views. The coastal panorama is big and clear, extending the length of the surf beach from Ocean Grove to the Bluff. With crisp vision over the surf and the Barwon River mouth, you couldnâ??t get a better backdrop for life.

- 2 levels of luxury accommodation boasting indoor-outdoor living on both levels
- Ideal zoning for a family or a couple with house guests
- Main living hub and master suite upstairs / 2 BRs, living, laundry and bathroom downstairs
- The glazed entry spans both levels, harnessing bright northern sun for the entire home
- Upstairs, open plan living sits on Ash floors and is dominated by the superb coastal vista
- The deck is an integral part of the living zone proportioned for entertaining and relaxation
- The wide deck access brings you closer to the views and facilitates the fresh coastal breezes
- A gas log fire is flanked by bespoke audio-visual cabinetry