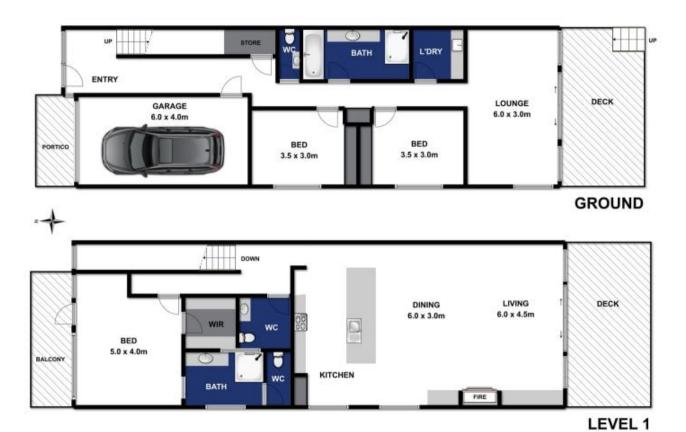

- 2 levels of luxury accommodation boasting indoor-outdoor living on both levels
- Ideal zoning for a family or a couple with house guests
- Main living hub and master suite upstairs / 2 BRs, living, laundry and bathroom downstairs
- The glazed entry spans both levels, harnessing bright northern sun for the entire home
- Upstairs, open plan living sits on Ash floors and is dominated by the superb coastal vista
- The deck is an integral part of the living zone proportioned for entertaining and relaxation
- The wide deck access brings you closer to the views and facilitates the fresh coastal breezes
- A gas log fire is flanked by bespoke audio-visual cabinetry

## 70A THE PARADE, OCEAN GROVE

Whilst every attempt has been made to ensure the accuracy of the floor plan contained here, measurements of doors, windows, norms and any other items are approximate and no responsibility is taken for any error, omission, or min-statement. This plan is for illustrative purposes only and should be used as such by any prospective purchaser. The services, systems and appliances shown have not been tested and no gausantee as to their operability or efficiency can be given.