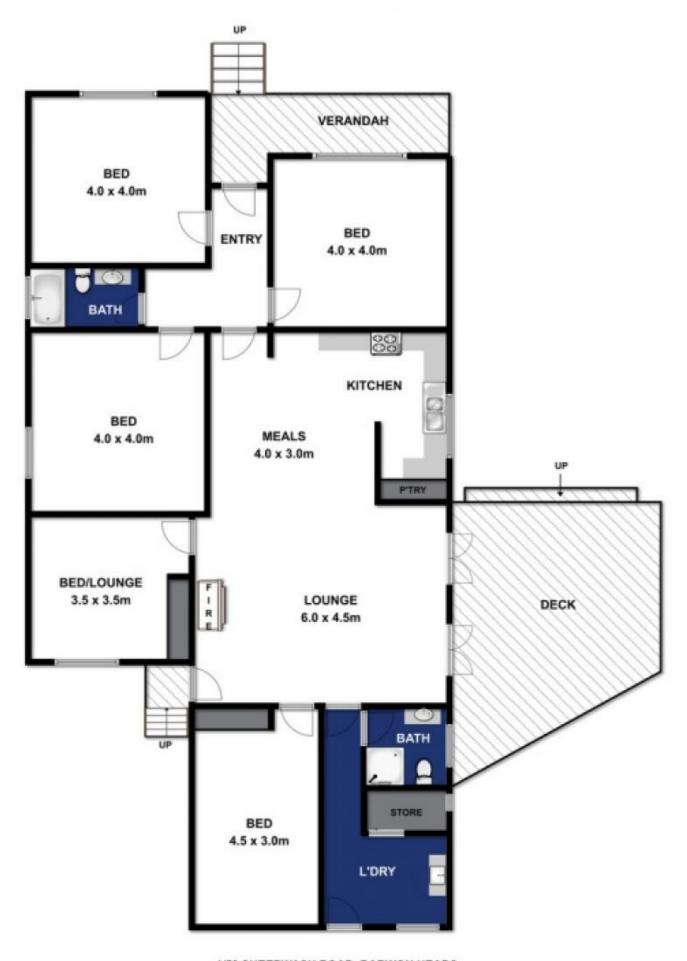

- Characterful white weatherboard with stylish period features
- High ceilings, decretive cornice, ceiling roses, picture rails, original floorboards and dado
- Interchangeable floor plan with 4 bedrooms and 2 living areas or 5 bedrooms and 1 living area  $\,$
- Living adjoins a northern deck via French doors providing a seamless indoor-outdoor lifestyle
- The hub boasts an ideal northern aspect and is bright and warm in winter
- Beachy kitchen with walk-in pantry, instant heat cooktop and Bosch oven and dishwasher
- The dining zone seats many