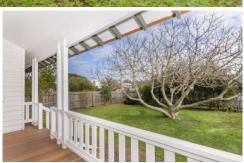

- Characterful white weatherboard with stylish period features
- High ceilings, decretive cornice, ceiling roses, picture rails, original floorboards and dado
- Interchangeable floor plan with 4 bedrooms and 2 living areas or 5 bedrooms and 1 living area  $\,$
- Living adjoins a northern deck via French doors providing a seamless indoor-outdoor lifestyle
- The hub boasts an ideal northern aspect and is bright and warm in winter
- Beachy kitchen with walk-in pantry, instant heat cooktop and Bosch oven and dishwasher
- The dining zone seats many