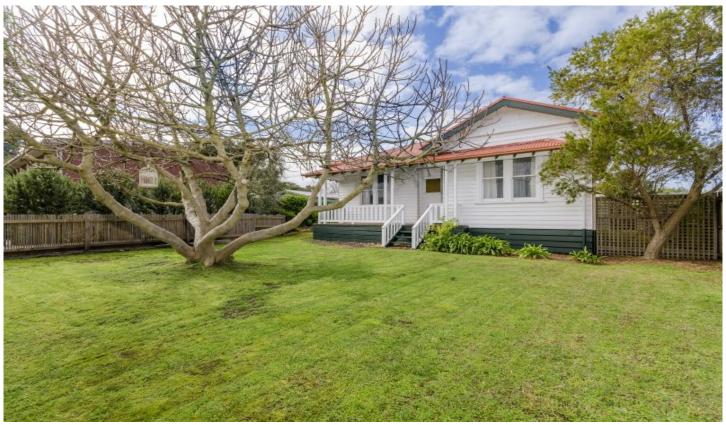

## 1/52 Sheepwash Road Barwon Heads VIC

Nestled behind an ancient fig tree, this graceful 4 bedroom family home or beach holiday escape for family and friends is ideally situated between The Village Park and The Barwon River. Enjoy the serenity of this village precinct unaffected by hectic summer tourism, yet close enough to take it all in by foot. Walk through the park to the town centre, estuary and beach. Take the bikes along the scenic Spit trail that links the river mouth and Ocean Grove Main Beach. View without delay - his one wonâ??t linger!

- Characterful white weatherboard with stylish period features
- High ceilings, decretive cornice, ceiling roses, picture rails, original floorboards and dado
- Interchangeable floor plan with 4 bedrooms and 2 living areas or 5 bedrooms and 1 living area  $\,$
- Living adjoins a northern deck via French doors providing a seamless indoor-outdoor lifestyle
- The hub boasts an ideal northern aspect and is bright and warm in winter
- Beachy kitchen with walk-in pantry, instant heat cooktop and Bosch oven and dishwasher
- The dining zone seats many