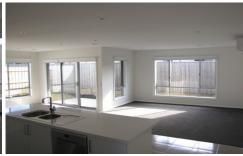

2/8-14 Dalkeith Crescent OCEAN GROVE VIC

This rear townhouse offers privacy from the street. Boasts a very large open plan Lounge/Meals/Kitchen. The lounge has large windows to take advantage of natural light heating is Ducted ceiling plus a Split System Heating and Cooling unit - toasty or cool whichever suits. Meals area has sliders to the covered entertaining area and a garden. Kitchen contains an envious 900ml S/S gas oven/cooker, Dishwasher and plenty of room for the fridge. Main bedroom has built in robes and a full ensuite. Bedrooms 2 and 3 are generous with built in robes. Main bathroom is huge and offers a separate bath and shower, Euro Laundry. The double remote garage has internal access. Easy access to the Kingston shopping centre, doctors, pharmacy as well as the whole range of educational facilities from Pre School right through Primary school and on into Secondary school. Parkland and Lake 2 minutes away. Landscaping and window furnishings to be completed soon