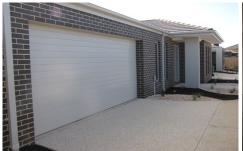

2/8-14 Dalkeith Crescent OCEAN GROVE VIC

This rear townhouse offers privacy from the street. Boasts a very large open plan Lounge/Meals/Kitchen. The lounge has large windows to take advantage of natural light heating is Ducted ceiling plus a Split System Heating and Cooling unit - toasty or cool whichever suits. Meals area has sliders to the covered entertaining area and a garden. Kitchen contains an envious 900ml S/S gas oven/cooker, Dishwasher and plenty of room for the fridge. Main bedroom has built in robes and a full ensuite. Bedrooms 2 and 3 are generous with built in robes. Main bathroom is huge and offers a separate bath and shower, Euro Laundry. The double remote garage has internal access. Easy access to the Kingston shopping centre, doctors, pharmacy as well as the whole range of educational facilities from Pre School right through Primary school and on into Secondary school. Parkland and Lake 2 minutes away. Landscaping and window furnishings to be completed soon