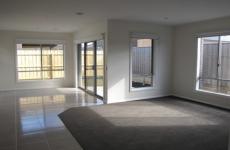

2/8-14 Dalkeith Crescent OCEAN GROVE VIC

This rear townhouse offers privacy from the street. Boasts a very large open plan Lounge/Meals/Kitchen. The lounge has large windows to take advantage of natural light heating is Ducted ceiling plus a Split System Heating and Cooling unit - toasty or cool whichever suits. Meals area has sliders to the covered entertaining area and a garden. Kitchen contains an envious 900ml S/S gas oven/cooker, Dishwasher and plenty of room for the fridge. Main bedroom has built in robes and a full ensuite. Bedrooms 2 and 3 are generous with built in robes. Main bathroom is huge and offers a separate bath and shower, Euro Laundry. The double remote garage has internal access. Easy access to the Kingston shopping centre, doctors, pharmacy as well as the whole range of educational facilities from Pre School right through Primary school and on into Secondary school. Parkland and Lake 2 minutes away. Landscaping and window furnishings to be completed soon