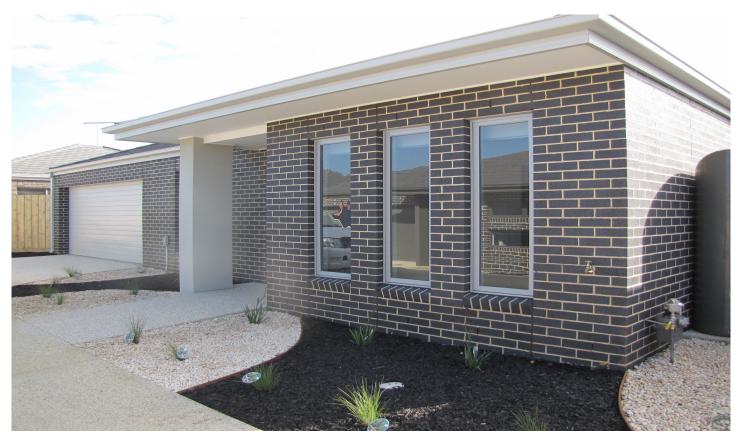

2/8-14 Dalkeith Crescent OCEAN GROVE VIC

This rear townhouse offers privacy from the street. Boasts a very large open plan Lounge/Meals/Kitchen. The lounge has large windows to take advantage of natural light heating is Ducted ceiling plus a Split System Heating and Cooling unit - toasty or cool whichever suits. Meals area has sliders to the covered entertaining area and a garden. Kitchen contains an envious 900ml S/S gas oven/cooker, Dishwasher and plenty of room for the fridge. Main bedroom has built in robes and a full ensuite. Bedrooms 2 and 3 are generous with built in robes. Main bathroom is huge and offers a separate bath and shower, Euro Laundry. The double remote garage has internal access. Easy access to the Kingston shopping centre, doctors, pharmacy as well as the whole range of educational facilities from Pre School right through Primary school and on into Secondary school. Parkland and Lake 2 minutes away. Landscaping and window furnishings to be completed soon