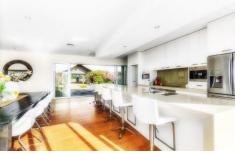

- Epic entertainment wing boasts a huge rumpus, bar, indoor solar & gas heated pool, spa & built in sauna
- The pool merges seamlessly with the courtyard; an alluring vision from the living wing!
- Passive solar design ensures rooms have a bright northern aspect & good cross ventilation
- Architectural features include the unique array of gables, double glazing & double insulation
- Surround sound, security intercom & ducted RC AC are some of the impressive inclusions
- High-end interior decor includes Caesarstone, porcelain, custom blinds & wet area ceramics
- The well-proportioned office flows from the entrance, ideal for a home-based business
- The 1st wing is dedicated to open plan living & dining,