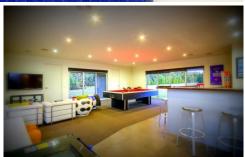

- Epic entertainment wing boasts a huge rumpus, bar, indoor solar & gas heated pool, spa & built in sauna
- The pool merges seamlessly with the courtyard; an alluring vision from the living wing!
- Passive solar design ensures rooms have a bright northern aspect & good cross ventilation
- Architectural features include the unique array of gables, double glazing & double insulation
- Surround sound, security intercom & ducted RC AC are some of the impressive inclusions
- High-end interior decor includes Caesarstone, porcelain, custom blinds & wet area ceramics
- The well-proportioned office flows from the entrance, ideal for a home-based business
- The 1st wing is dedicated to open plan living & dining,