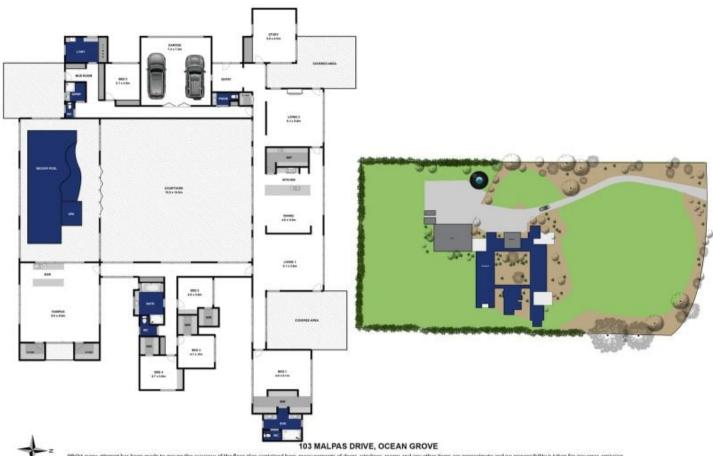

## 103 Malpas Drive Wallington VIC

This architect-designed and precision-built masterpiece is set on approx. 3.3 acres and offers the privilege of space, privacy and serene views over the Wallington Hills. The impressive floor plan offers 4 unique zoned wings that adjoin to form an exquisite internal courtyard. Car enthusiasts will appreciate the 12 car garage. This is the ultimate, contemporary, lifestyle property.

- Epic entertainment wing boasts a huge rumpus, bar, indoor solar & gas heated pool, spa & built in sauna
- The pool merges seamlessly with the courtyard; an alluring vision from the living wing!
- Passive solar design ensures rooms have a bright northern aspect & good cross ventilation
- Architectural features include the unique array of gables, double glazing & double insulation
- Surround sound, security intercom & ducted RC AC are some of the impressive inclusions
- High-end interior decor includes Caesarstone, porcelain, custom blinds & wet area ceramics
- The well-proportioned office flows from the entrance, ideal for a home-based business
- The 1st wing is dedicated to open plan living & dining,

5 📭 3 🖺 12 😭

Land Size: 3.3 Acres

View: https://www.bellarineproperty.com.au/17000

16

Dan Halsey 03 5254 3100

Toby Lee 03 5254 3100

Whist every attempt has been made to ensure the accuracy of the floor plan contained have measurements of doors, windows, norms and any other items are approximate and no responsibility is taken for any error, ornission, or mis-statement. This plan is for illustrative purposes only and should be used as such by any prospective purchases. The services, systems and appliances shown have not been tested and no guarantee as to their operability or efficiency can be given.