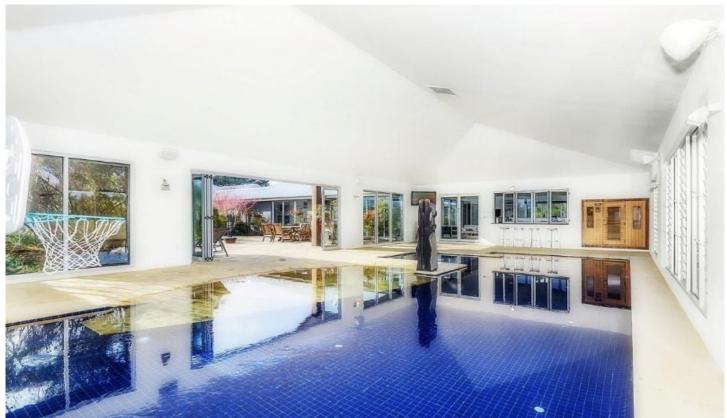

- Epic entertainment wing boasts a huge rumpus, bar, indoor solar & gas heated pool, spa & built in sauna
- The pool merges seamlessly with the courtyard; an alluring vision from the living wing!
- Passive solar design ensures rooms have a bright northern aspect & good cross ventilation
- Architectural features include the unique array of gables, double glazing & double insulation
- Surround sound, security intercom & ducted RC AC are some of the impressive inclusions
- High-end interior decor includes Caesarstone, porcelain, custom blinds & wet area ceramics
- The well-proportioned office flows from the entrance, ideal for a home-based business
- The 1st wing is dedicated to open plan living & dining,