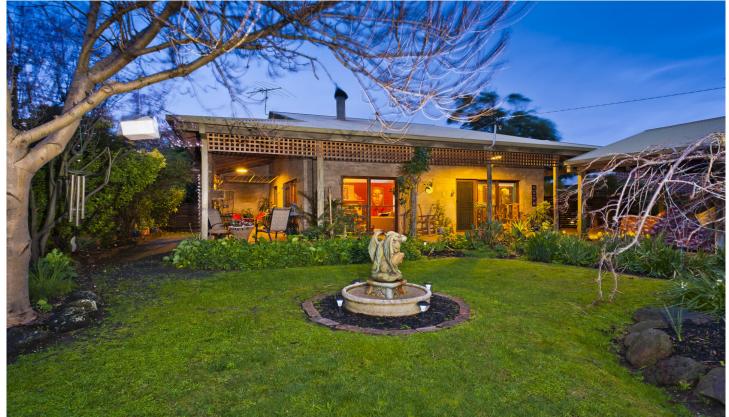

## 34 Grubb Road OCEAN GROVE VIC

Just moments from beaches, shops and schools, this simply stunning mud-brick home exudes a quirky character and rustic charm. Boasting exceptional outdoor relaxation options with its tall wraparound verandah and exquisite gardens.

Step inside to find soaring timber ceilings and striking slate-tiled floors; a carpeted living area with wood heater and adjoining dining area; a timber kitchen with stainless steel stove serving a second living area; a stunning slate bathroom with separate powder room; huge laundry; and 2 downstairs bedrooms with built-in robes and lovely garden outlooks. Upstairs, a dedicated parentsâ?? zone features a vast library/office area, walk-in robe and a luxury ensuite with corner spa. With a paved alfresco terrace, delightful rear lawn and gardens, oversize double carport and gated access to parkland, this beautiful home is sure to leave you spellbound.