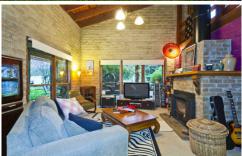

Step inside to find soaring timber ceilings and striking slate-tiled floors; a carpeted living area with wood heater and adjoining dining area; a timber kitchen with stainless steel stove serving a second living area; a stunning slate bathroom with separate powder room; huge laundry; and 2 downstairs bedrooms with built-in robes and lovely garden outlooks. Upstairs, a dedicated parentsâ?? zone features a vast library/office area, walk-in robe and a luxury ensuite with corner spa. With a paved alfresco terrace, delightful rear lawn and gardens, oversize double carport and gated access to parkland, this beautiful home is sure to leave you spellbound.