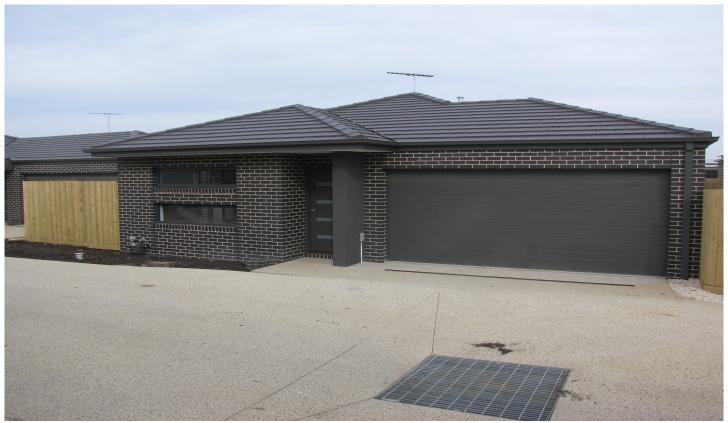

5/8-14 Dalkeith Crescent OCEAN GROVE VIC

This townhouse offers privacy from the street. Boasts a generous Lounge with north facing windows taking advantage of natural light. Additionally, the meals area adjacent boasts two sliders on the north and south attracting more light and offering 2 seating areas. Ducted ceiling heating plus a Split System Heating and Cooling unit ensures you will be warm or cool when need be. Kitchen contains an envious 900ml S/S gas oven/cooker, Dishwasher and plenty of room for the fridge. Main bedroom has built in robes and a full ensuite. Bedrooms 2 and 3 are generous with built in robes. Main bathroom offers a separate bath and shower, Laundry has lots of cupboard space. The double remote garage has internal access. Very private entertaining area, Water tanks to toilets - save \$\$. Easy access to the Kingston shopping centre, doctors, pharmacy as well as the whole range of educational facilities from Pre School right through Primary school and on into Secondary school. Parkland and Lake just a 2 minute walk. Landscaping and window furnishings to be completed soon.