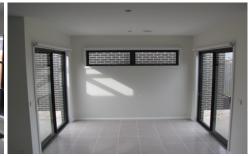

5/8-14 Dalkeith Crescent OCEAN GROVE VIC

This townhouse offers privacy from the street. Boasts a generous Lounge with north facing windows taking advantage of natural light. Additionally, the meals area adjacent boasts two sliders on the north and south attracting more light and offering 2 seating areas. Ducted ceiling heating plus a Split System Heating and Cooling unit ensures you will be warm or cool when need be. Kitchen contains an envious 900ml S/S gas oven/cooker, Dishwasher and plenty of room for the fridge. Main bedroom has built in robes and a full ensuite. Bedrooms 2 and 3 are generous with built in robes. Main bathroom offers a separate bath and shower, Laundry has lots of cupboard space. The double remote garage has internal access. Very private entertaining area, Water tanks to toilets - save \$\$. Easy access to the Kingston shopping centre, doctors, pharmacy as well as the whole range of educational facilities from Pre School right through Primary school and on into Secondary school. Parkland and Lake just a 2 minute walk. Landscaping and window furnishings to be completed soon.