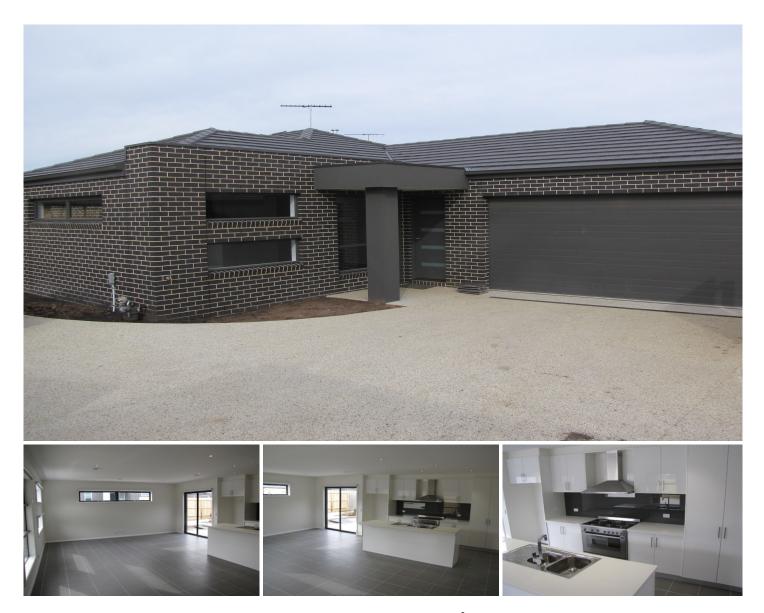

## 4/8-14 Dalkeith Crescent OCEAN GROVE VIC

This rear townhouse offers privacy from the street. Boasts a very large open plan Lounge/Meals/Kitchen. The lounge has large windows to take advantage of natural light heating is Ducted ceiling plus a Split System Heating and Cooling unit - toasty or cool whichever suits. Meals area has sliders to the covered entertaining area and garden that is currently being landscaped. Kitchen contains an envious 900ml S/S gas oven/cooker, Dishwasher and plenty of room for the fridge. Main bedroom has built in robes and a full ensuite. Bedrooms 2 and 3 are generous with built in robes. Main bathroom is huge and offers a separate bath and shower, Laundry has lots of cupboard space. The double remote garage has internal access plus there is a double gate where you can store a boat or another car. Easy access to the Kingston shopping centre, doctors, pharmacy as well as the whole range of educational facilities from Pre School right through Primary school and on into Secondary school. Parkland and Lake 2 minutes away. Landscaping and window furnishings to be completed soon. Sorry, strictly no pets.