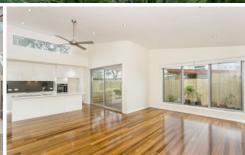

## 1/31 Holburn Rise Ocean Grove VIC

- North facing yard for year-round entertaining
- Double garage with internal access through laundry
- Garage includes shelving on northern wall
- Master with en suite and walk in robe
- Other bedrooms with built in robes, perfect for families
- Kitchen with spacious island bench and double sinks
- Open plan living opens to alfresco, perfect for indoor-outdoor living
- Rear yard flooded with natural sunlight
- Privatised with lush landscaping

Please note: The images for this property are artist impressions and examples of finished work by the builder-Not the actual product.

3 📭 2 🖺 2 🗬

**Price:** \$399,000

**View**: https://www.bellarineproperty.com.au/1631008