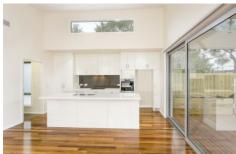

## 1/31 Holburn Rise Ocean Grove VIC

- North facing yard for year-round entertaining
- Double garage with internal access through laundry
- Garage includes shelving on northern wall
- Master with en suite and walk in robe
- Other bedrooms with built in robes, perfect for families
- Kitchen with spacious island bench and double sinks
- Open plan living opens to alfresco, perfect for indoor-outdoor living
- Rear yard flooded with natural sunlight
- Privatised with lush landscaping

Please note: The images for this property are artist impressions and examples of finished work by the builder-Not the actual product.

3 📭 2 🖺 2 🗬

**Price:** \$399,000

**View**: https://www.bellarineproperty.com.au/1631008