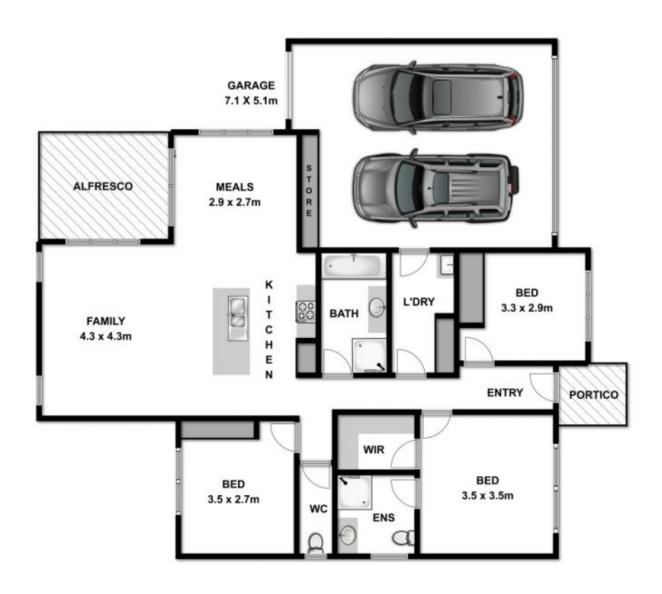

## 1/31 Holburn Rise Ocean Grove VIC

- North facing yard for year-round entertaining
- Double garage with internal access through laundry
- Garage includes shelving on northern wall
- Master with en suite and walk in robe
- Other bedrooms with built in robes, perfect for families
- Kitchen with spacious island bench and double sinks
- Open plan living opens to alfresco, perfect for indoor-outdoor living
- Rear yard flooded with natural sunlight
- Privatised with lush landscaping