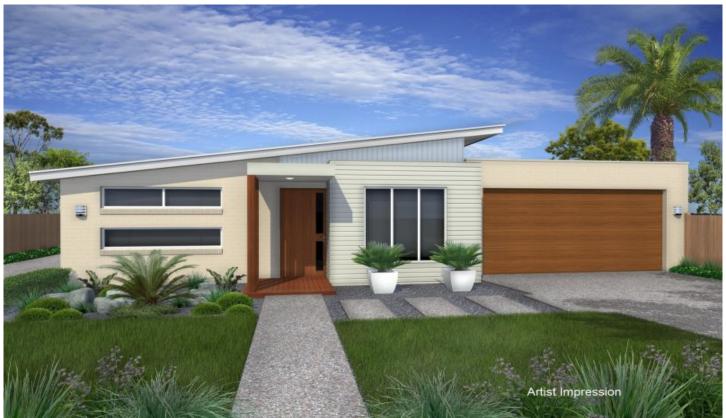

## 1/31 Holburn Rise Ocean Grove VIC

- North facing yard for year-round entertaining
- Double garage with internal access through laundry
- Garage includes shelving on northern wall
- Master with en suite and walk in robe
- Other bedrooms with built in robes, perfect for families
- Kitchen with spacious island bench and double sinks
- Open plan living opens to alfresco, perfect for indoor-outdoor living
- Rear yard flooded with natural sunlight
- Privatised with lush landscaping

Please note: The images for this property are artist impressions and examples of finished work by the builder-Not the actual product.

3 📭 2 🖺 2 🗬

**Price:** \$399,000

**View**: https://www.bellarineproperty.com.au/1631008