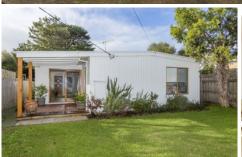

## 38B Wattlebird Crescent Barwon Heads VIC

Exemplifying true beach house style this revamped coastal shack is appealing and ambient in every way. A bright white interior appears both contemporary and cosy, while providing spacious accommodation for either holidaying or permanent residing. The tucked away location appeals to those looking for peace and tranquillity with the beautiful natural surrounds of the Barwon River nearby.

- The white timber cottage has been stylishly updated both inside and out
- Multiple outdoor spaces make use of a sunny northerly aspect ensuring an alfresco lifestyle
- Secluded from the street by tall fencing & leafy streetscapes privacy is assured
- Up to 4 bedrooms allow the perfect holiday escape to enjoy on your own or with friends/family
- A large kitchen of neutral sandy colours and textures ties with the coastal inspired decor
- Vast storage & surfaces, DW, upright stove & brekkie bench create a very useable work space
- Slightly raked ceilings and white painted timber panelled walls are charming original elements
- A carpeted living zone drops to a section of wall to wall