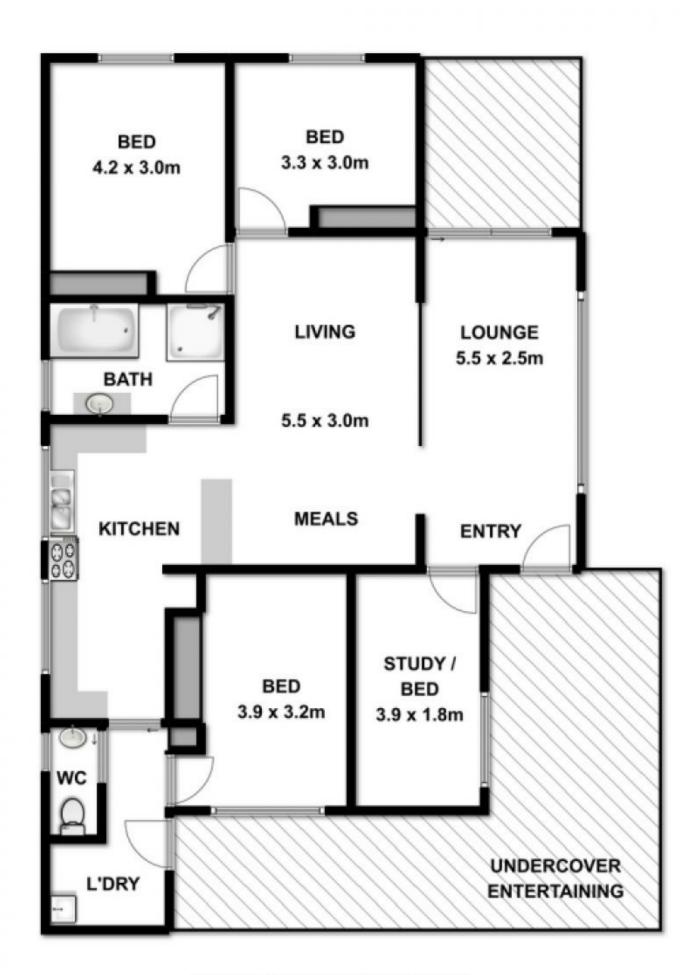

## 2/38 WATTLEBIRD CRESCENT, BARWON HEADS

Whilst every attempt has been made to ensure the accuracy of the floor plan contained here, measurements of doors, windows, rooms and any other items are approximate and no responsibility is taken for any error, omission, or mis-statement. This plan is for illustrative purposes only and should be used as such by any prospective purchaser. The services, systems and appliances shown have not been tested and no gaurantee as to their operability or efficency can be given.