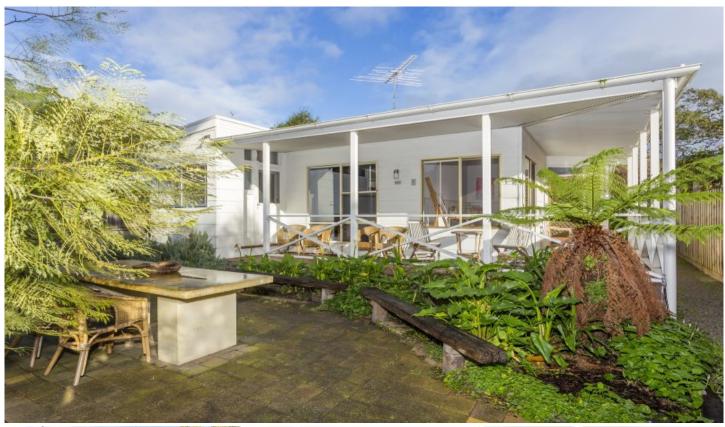

## 38B Wattlebird Crescent Barwon Heads VIC

Exemplifying true beach house style this revamped coastal shack is appealing and ambient in every way. A bright white interior appears both contemporary and cosy, while providing spacious accommodation for either holidaying or permanent residing. The tucked away location appeals to those looking for peace and tranquillity with the beautiful natural surrounds of the Barwon River nearby.

- The white timber cottage has been stylishly updated both inside and out
- Multiple outdoor spaces make use of a sunny northerly aspect ensuring an alfresco lifestyle
- Secluded from the street by tall fencing & leafy streetscapes privacy is assured
- Up to 4 bedrooms allow the perfect holiday escape to enjoy on your own or with friends/family
- A large kitchen of neutral sandy colours and textures ties with the coastal inspired decor
- Vast storage & surfaces, DW, upright stove & brekkie bench create a very useable work space
- Slightly raked ceilings and white painted timber panelled walls are charming original elements
- A carpeted living zone drops to a section of wall to wall