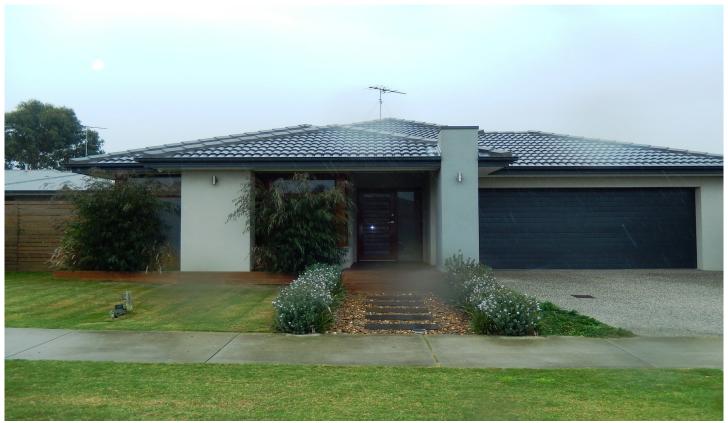

27 Holburn Rise OCEAN GROVE VIC

Set in the lovely Kingston Estate, this large four bedroom plus study home has been finished off with precision. This quality property features floating floorboards throughout. Large spacious entrance with the master bedroom including walk in robe, ensuite and separate toilet to the left. Further down the hall is a study with a built in desk and formal lounge. The kitchen is modern with stainless steel appliances including a dishwasher. Open plan dining and family room overlooking the low maintenance garden and large decked area. Double sliders allow you to bring the outdoors in and fantastic for entertaining. There are a further three bedrooms all with built in robes, along with a main bathroom and laundry with external access. Comfort is ample all year round with ducted heating and evaporative cooling. This property is complete with double remote control garage and secure yard. Double side gates for easy access to store a boat or caravan. Close to the Lake and Parkland, this home will not disappoint.