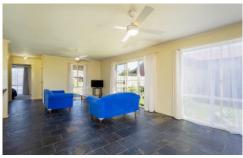

- Bright floor-to-ceiling windows in every room deliver plenty of natural light
- Freshly decorated with neutral tones
- The open plan kitchen/living/dining area is the homes spacious hub
- Functional kitchen with good bench space, breakfast bar and electric cooking appliances
- Sliding glass doors link the hub to the backyard and frame private green views
- The well-proportioned dining space is great for family meals and entertaining
- Living boasts a thermostat controlled electric heater and 2 ceiling fans
- The master, with walk-in robe, en suite and ceiling fan, enjoys privacy at the facade
- At the rear, the minor bedrooms have built-in robes and