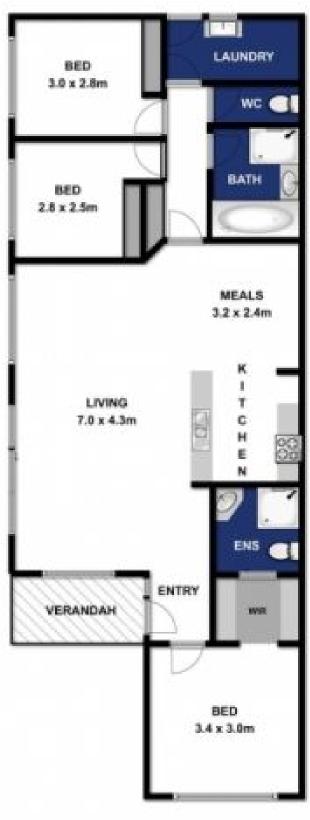

- Bright floor-to-ceiling windows in every room deliver plenty of natural light
- Freshly decorated with neutral tones
- The open plan kitchen/living/dining area is the homes spacious hub
- Functional kitchen with good bench space, breakfast bar and electric cooking appliances
- Sliding glass doors link the hub to the backyard and frame private green views
- The well-proportioned dining space is great for family meals and entertaining
- Living boasts a thermostat controlled electric heater and 2 ceiling fans
- The master, with walk-in robe, en suite and ceiling fan, enjoys privacy at the facade
- At the rear, the minor bedrooms have built-in robes and

## 10 NEWBAY CLOSE, BARWON HEADS

White every attempt has been made to ensure the accuracy of the floor plan conspired him, measurements of doors, windows, recent and any other forms are approximate and no responsibility is taken for any error, consister, or mis-statement. This plan is for illustrative purposes only and should be used as such by any prospective purchaser. The services, systems and appliances shown have not been tested and no governor as no their operations. or efficiency can be given.