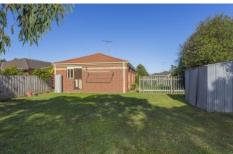

- Bright floor-to-ceiling windows in every room deliver plenty of natural light
- Freshly decorated with neutral tones
- The open plan kitchen/living/dining area is the homes spacious hub
- Functional kitchen with good bench space, breakfast bar and electric cooking appliances
- Sliding glass doors link the hub to the backyard and frame private green views
- The well-proportioned dining space is great for family meals and entertaining
- Living boasts a thermostat controlled electric heater and 2 ceiling fans
- The master, with walk-in robe, en suite and ceiling fan, enjoys privacy at the facade
- At the rear, the minor bedrooms have built-in robes and