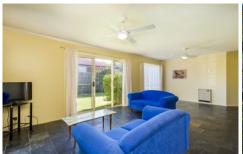

- Bright floor-to-ceiling windows in every room deliver plenty of natural light
- Freshly decorated with neutral tones
- The open plan kitchen/living/dining area is the homes spacious hub
- Functional kitchen with good bench space, breakfast bar and electric cooking appliances
- Sliding glass doors link the hub to the backyard and frame private green views
- The well-proportioned dining space is great for family meals and entertaining
- Living boasts a thermostat controlled electric heater and 2 ceiling fans
- The master, with walk-in robe, en suite and ceiling fan, enjoys privacy at the facade
- At the rear, the minor bedrooms have built-in robes and