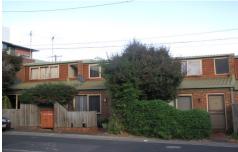

## 4/203 Little Malop Street GEELONG VIC

Great 2 Storey unit. Freshly painted throughout. Downstairs - lounge/family room with electric heating. Renovated kitchen with gas cooking. Bedroom with BIR. Laundry, 2nd toilet and storage under stairs. Upstairs - Bedrooms 1 & 2 both with BIR, Bathroom with shower & toilet. Gas hot water. Front courtyard, no rear and car space for 2. Walking distance to Geelong Hospitals, Waterfront and Eastern Park. Located between John St & Dover PI off Little Malop.