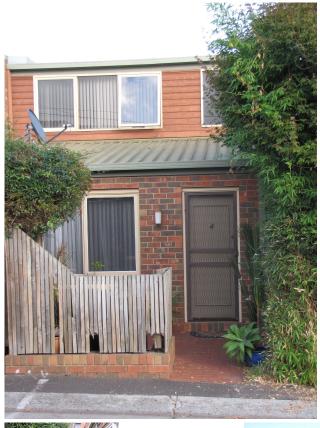

## 4/203 Little Malop Street GEELONG VIC

Great 2 Storey unit. Freshly painted throughout. Downstairs - lounge/family room with electric heating. Renovated kitchen with gas cooking. Bedroom with BIR. Laundry, 2nd toilet and storage under stairs. Upstairs - Bedrooms 1 & 2 both with BIR, Bathroom with shower & toilet. Gas hot water. Front courtyard, no rear and car space for 2. Walking distance to Geelong Hospitals, Waterfront and Eastern Park. Located between John St & Dover PI off Little Malop.