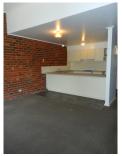

## 4/203 Little Malop Street GEELONG VIC

Great 2 Storey unit. Freshly painted throughout. Downstairs - lounge/family room with electric heating. Renovated kitchen with gas cooking. Bedroom with BIR. Laundry, 2nd toilet and storage under stairs. Upstairs - Bedrooms 1 & 2 both with BIR, Bathroom with shower & toilet. Gas hot water. Front courtyard, no rear and car space for 2. Walking distance to Geelong Hospitals, Waterfront and Eastern Park. Located between John St & Dover PI off Little Malop.