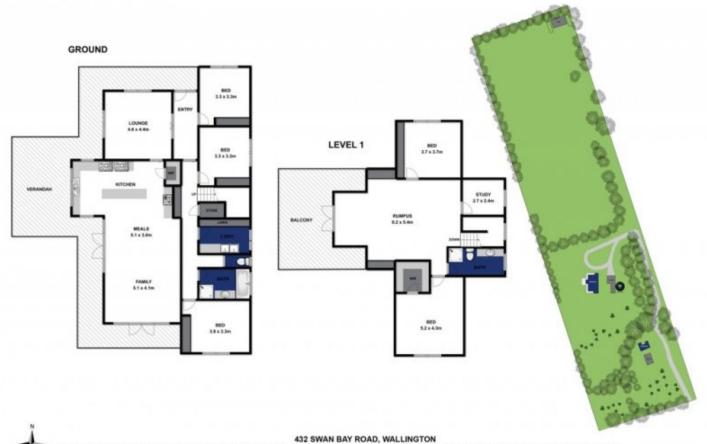

## 432-440 Swan Bay Road Wallington VIC

To be sold by 31st March 2015

Only 3 years old this beautiful rural estate leaves nothing to desire. The 10 acre holding offers a luxurious rural homestead to watch ships sail through the heads from second level balcony, while fenced paddocks, extensive orchards, original cottage and large 3 bay shed provide a practical solution for horse lovers, tradesmen, hobby farmer or tree changer. Careful planning, passion and hard work have created a privileged lifestyle to be enjoyed.

- Over 10 acres of land, the homestead is surrounded by orchards, cottage & tree lined paddocks
- A beautiful outlook of uninterrupted rolling green hills is especially enjoyed from 2nd level deck
- Completely concealed from the road, the house lies centrally at the end of a tree lined drive
- Large 3 bay farm shed is located at the rear of the property adjacent to 2 Lucerne paddocks
- Original cottage (dating back to 1870â??s) remains in great condition for a multitude of uses
- Sprawling 2 level â??Californian Bungalowâ?• style homestead offers every feature imaginable