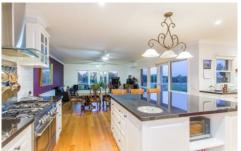

## 432-440 Swan Bay Road Wallington VIC

To be sold by 31st March 2015

Only 3 years old this beautiful rural estate leaves nothing to desire. The 10 acre holding offers a luxurious rural homestead to watch ships sail through the heads from second level balcony, while fenced paddocks, extensive orchards, original cottage and large 3 bay shed provide a practical solution for horse lovers, tradesmen, hobby farmer or tree changer. Careful planning, passion and hard work have created a privileged lifestyle to be enjoyed.

- Over 10 acres of land, the homestead is surrounded by orchards, cottage & tree lined paddocks
- A beautiful outlook of uninterrupted rolling green hills is especially enjoyed from 2nd level deck
- Completely concealed from the road, the house lies centrally at the end of a tree lined drive
- Large 3 bay farm shed is located at the rear of the property adjacent to 2 Lucerne paddocks
- Original cottage (dating back to 1870â??s) remains in great condition for a multitude of uses
- Sprawling 2 level â??Californian Bungalowâ?• style homestead offers every feature imaginable