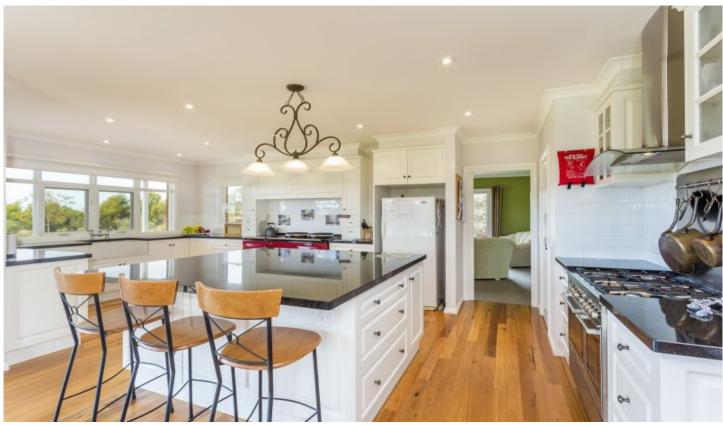

## 432-440 Swan Bay Road Wallington VIC

To be sold by 31st March 2015

Only 3 years old this beautiful rural estate leaves nothing to desire. The 10 acre holding offers a luxurious rural homestead to watch ships sail through the heads from second level balcony, while fenced paddocks, extensive orchards, original cottage and large 3 bay shed provide a practical solution for horse lovers, tradesmen, hobby farmer or tree changer. Careful planning, passion and hard work have created a privileged lifestyle to be enjoyed.

- Over 10 acres of land, the homestead is surrounded by orchards, cottage & tree lined paddocks
- A beautiful outlook of uninterrupted rolling green hills is especially enjoyed from 2nd level deck
- Completely concealed from the road, the house lies centrally at the end of a tree lined drive
- Large 3 bay farm shed is located at the rear of the property adjacent to 2 Lucerne paddocks
- Original cottage (dating back to 1870â??s) remains in great condition for a multitude of uses
- Sprawling 2 level â??Californian Bungalowâ?• style homestead offers every feature imaginable