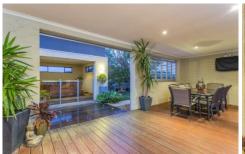

- Entertaining is a dream in the semi enclosed outdoor room and separate spa pavilion
- Connected to lower living, decking is enclosed by half walls, bifolding shutters & remote blinds
- The spa pavilion is also protected on 3 sides allowing a warm soak in any weather
- Skillion roofline, earthy render and timber in trendy charcoal hues define the stylish exterior
- The fresh and modern interior offers clean lines in a white palette with touches of earthiness
- Open plan living and master consume top floor for vast open spaces and bright airy living
- Raked ceilings upstairs feature highlight windows above Vic Ash flooring in kitchen & dining
- Large 2nd level decks link north & south for easy flow of upstairs entertaining & ocean glimpses
- Spacious kitchen fuses timber look cabinetry, earthy tile splashback & SS appliances