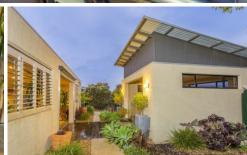

## 7 Greenview Rise Ocean Grove VIC

If you love entertaining, you will love this home. Filled with options for both indoor and outdoor living - in style and in any weather - this two level family home makes the most of its location to provide southerly ocean glimpses, a warm northerly aspect as well as a rear yard social centre!

- Entertaining is a dream in the semi enclosed outdoor room and separate spa pavilion
- Connected to lower living, decking is enclosed by half walls, bifolding shutters & remote blinds
- The spa pavilion is also protected on 3 sides allowing a warm soak in any weather
- Skillion roofline, earthy render and timber in trendy charcoal hues define the stylish exterior
- The fresh and modern interior offers clean lines in a white palette with touches of earthiness
- Open plan living and master consume top floor for vast open spaces and bright airy living
- Raked ceilings upstairs feature highlight windows above Vic Ash flooring in kitchen & dining
- Large 2nd level decks link north & south for easy flow of upstairs entertaining & ocean glimpses
- Spacious kitchen fuses timber look cabinetry, earthy tile splashback & SS appliances