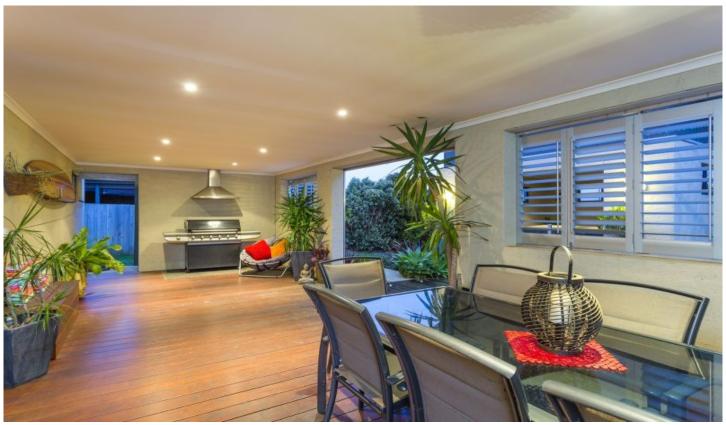

- Entertaining is a dream in the semi enclosed outdoor room and separate spa pavilion
- Connected to lower living, decking is enclosed by half walls, bifolding shutters & remote blinds
- The spa pavilion is also protected on 3 sides allowing a warm soak in any weather
- Skillion roofline, earthy render and timber in trendy charcoal hues define the stylish exterior
- The fresh and modern interior offers clean lines in a white palette with touches of earthiness
- Open plan living and master consume top floor for vast open spaces and bright airy living
- Raked ceilings upstairs feature highlight windows above Vic Ash flooring in kitchen & dining
- Large 2nd level decks link north & south for easy flow of upstairs entertaining & ocean glimpses
- Spacious kitchen fuses timber look cabinetry, earthy tile splashback & SS appliances