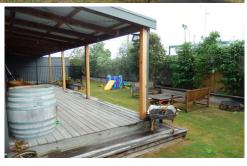

## 64 Sheepwash Road BARWON HEADS VIC

Walk into this amazing home via the large foyer entrance that leads up the steps to a central living/lounge area. Open Plan, Polished Floorboards, Coonara wood fire, R/C Split System and Ducted Gas heating - you could never be too cold or hot. A 2 level Theatre room with darkened walls for best effect. Kitchen is well appointed with a 900ml Gas/electric cooker, Dishwasher, Double fridge space and an Island bench. Two large bedrooms, plus a central beautiful bathroom and a separate toilet. Upstairs, Second Living or Parents Retreat with balcony, study or 4th bedroom and a stunning main bedroom with an equally stunning ensuite. Externally, you will find a magnificent covered deck area, An enclosed Spa, Outdoor shower and lovely a manicured garden that is easy to maintain. Additionally, there is a large double shed fitted with a coonara heater so when entertaining the indoors and outdoors can be joined. But wait there is more. With its own entrance, one to the house and one direct to the street, there is a studio that is decked out lovely with a kitchenette and bathroom, R/C split system and its own garden and entertaining area. Great for guests, an elderly parent or an adult child. Must see for yourself, to appreciate the extras.