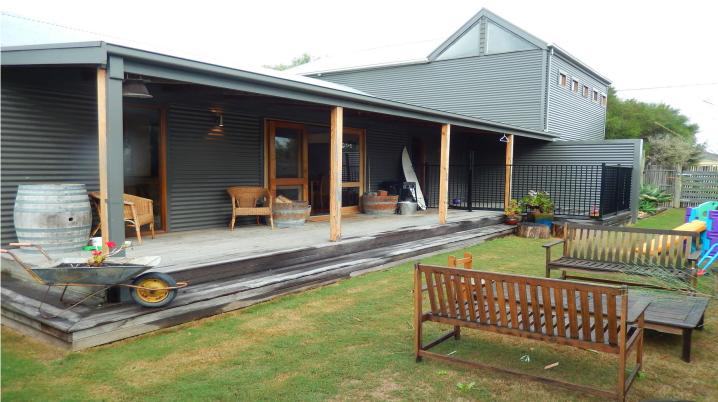

## 64 Sheepwash Road BARWON HEADS VIC

Walk into this amazing home via the large foyer entrance that leads up the steps to a central living/lounge area. Open Plan, Polished Floorboards, Coonara wood fire, R/C Split System and Ducted Gas heating - you could never be too cold or hot. A 2 level Theatre room with darkened walls for best effect. Kitchen is well appointed with a 900ml Gas/electric cooker, Dishwasher, Double fridge space and an Island bench. Two large bedrooms, plus a central beautiful bathroom and a separate toilet. Upstairs, Second Living or Parents Retreat with balcony, study or 4th bedroom and a stunning main bedroom with an equally stunning ensuite. Externally, you will find a magnificent covered deck area, An enclosed Spa, Outdoor shower and lovely a manicured garden that is easy to maintain. Additionally, there is a large double shed fitted with a coonara heater so when entertaining the indoors and outdoors can be joined. But wait there is more. With its own entrance, one to the house and one direct to the street, there is a studio that is decked out lovely with a kitchenette and bathroom, R/C split system and its own garden and entertaining area. Great for guests, an elderly parent or an adult child. Must see for yourself, to appreciate the extras.