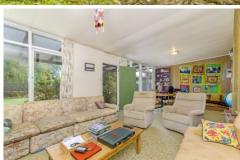

â?¢ Open plan kitchen/living/dining bright with floor-to-ceiling windows across the facade

 $\hat{a}? \phi$  Good dimensions for socialising or family time

â?¢ Cosy gas heater

â?¢ Original retro kitchen with free standing oven electric cooker