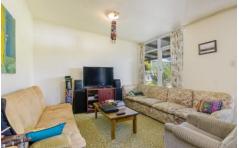

â?¢ Open plan kitchen/living/dining bright with floor-to-ceiling windows across the facade

 $\hat{a}? \phi$  Good dimensions for socialising or family time

â?¢ Cosy gas heater

â?¢ Original retro kitchen with free standing oven electric cooker