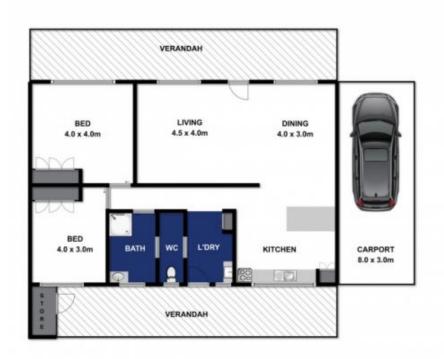

â?¢ Open plan kitchen/living/dining bright with floor-to-ceiling windows across the facade

 $\hat{a}? \phi$  Good dimensions for socialising or family time

â?¢ Cosy gas heater

â?¢ Original retro kitchen with free standing oven electric cooker

 $2^{\circ}$  Servery to the dining space that easily accommodates 8

â?¢ Central wet area forms the laundry with a 2-way toilet

2 📭 1 📇 3 🗬

Land Size: 569 sqm

View: https://www.bellarineproperty.com.au/15366

## 120 HITCHCOCK AVENUE, BARWON HEADS

Whilst every attempt has been made to ensure the accuracy of the floor plan contained here, measurements of doors, windows, rooms and any other items are approximate and no responsibility is taken for any error, entrision, or min-statement. This plan is for illustrative purposes only and should be used as such by any prospective purchase. The services, systems and appliances shown have not been tested and no gazaratee as to their operability or definency can be own.