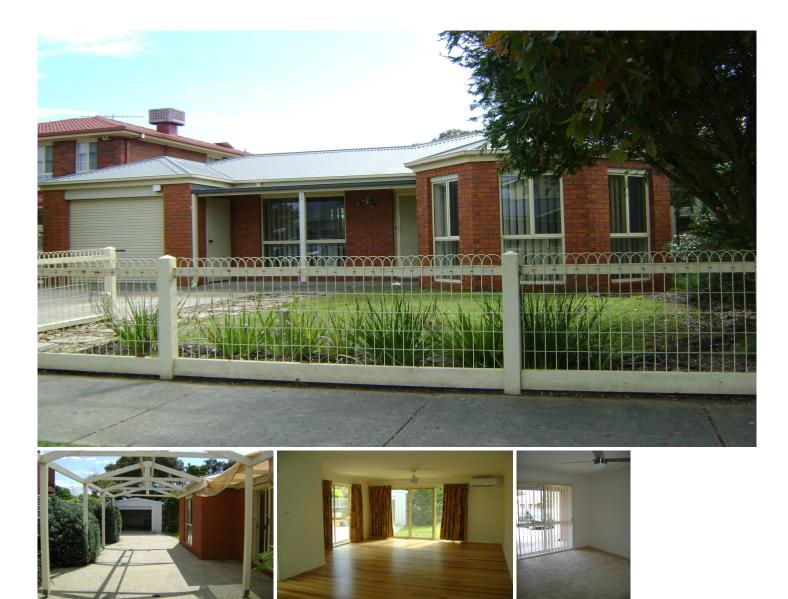

## 14 Newbay Close BARWON HEADS VIC

Very Lovely three bedroom home. Main bedroom with Bay window and walk in robe plus full ensuite, Bedrooms 2 & 3 with built in robes, Separate front lounge for the adults, Second living family room for the kids with timber floors plus slider to external yard, Reverse cycle heating and cooling, Kitchen/Meals area with electric cooking and slider to covered pergola, Great entertaining area, Single lock up garagewith access to rear pergola and yard where you will find another large garage/shed/workshop, Rainwater tank, Easy to maintain garden, Close to river and very secure. Parklands at rear, SORRY NO PETS.