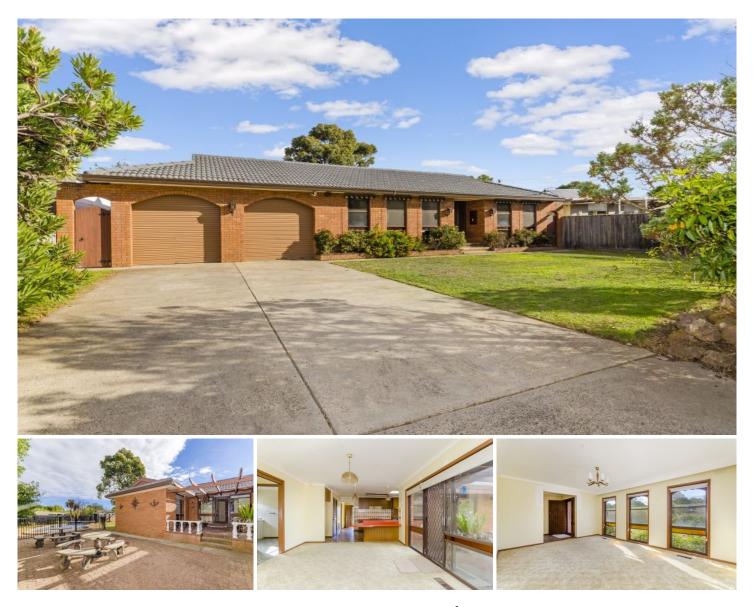

## 16 Heath Close Ocean Grove VIC

The modern floorplan of this 1970â??s original lays great foundations for a dream home; a huge 840m2 plot, a pool and a family focused location! The elevated home boasts all a young family desires, open plan dual living spaces, four bedrooms, 2 bathrooms and plenty of space outside to move, simply redecorate in your desired style and your dream is achieved

- Great court location in leafy old Grove lies between 2 schooling & shopping zones

- The brick and tiled facade forms strong bones for a modern interior refurbishment

- The interior remains completely original with the addition of quality dual roller blinds

- Floor to ceiling windows surround the home creating a bright and spacious design

- Dual living areas are segregated utilising the kitchen as the core for an effortless flow

- An original kitchen offers a contemporary design with wide electric hob, wall oven & DW cavity

- A breakfast bar offers a place for casual meals and links the kitchen with an informal living zone

- Formal living offers a great northerly aspect lined with windows for a warm winter space

4 🛤 2 🚔 2 🚘