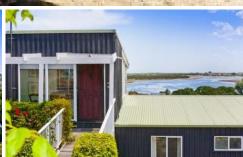

## 2-4 The Avenue OCEAN GROVE VIC

A split level large charming 34 sqr home designed as two self contained living areas. Great for families who have teenage children or families looking after their elderly parent/s. Ducted Heating and Cooling plus a gas log fire for upstairs and ducted vacuum. Whilst the home is of an older style it is very appealing. Top level features: open plan lounge and dining area with breath taking views and sliders to the entertaining balcony, kitchen with gas and electric cooking plus dishwasher, Main bedroom is very large with all windows on the south side to take in the views and it has built in robes aplenty, Bathroom with a bath and double shower, Separate toilet, A very ample sized study overlooks the front entrance and gardens - it also has access to the carport, plus a store/utility room. Lower level: Offers three bedrooms all with built in robes and those magnificent views, Separate sitting room at the front, In the central hub you will find a grand lounge with gas heating and meals area with sliders to the balcony and a kitchenette with electric cooking, Bathroom with shower and a separate toilet, Large laundry with storage under the stairs. The external gardens are luscious and not difficult to maintain, A lovely paved area exists for garden entertaining, Additionally, the property has a very large