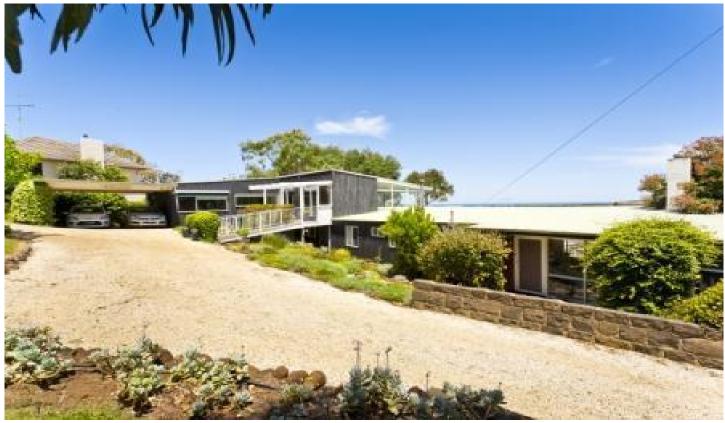

## 2-4 The Avenue OCEAN GROVE VIC

A split level large charming 34 sqr home designed as two self contained living areas. Great for families who have teenage children or families looking after their elderly parent/s. Ducted Heating and Cooling plus a gas log fire for upstairs and ducted vacuum. Whilst the home is of an older style it is very appealing. Top level features: open plan lounge and dining area with breath taking views and sliders to the entertaining balcony, kitchen with gas and electric cooking plus dishwasher, Main bedroom is very large with all windows on the south side to take in the views and it has built in robes aplenty, Bathroom with a bath and double shower, Separate toilet, A very ample sized study overlooks the front entrance and gardens - it also has access to the carport, plus a store/utility room. Lower level: Offers three bedrooms all with built in robes and those magnificent views, Separate sitting room at the front, In the central hub you will find a grand lounge with gas heating and meals area with sliders to the balcony and a kitchenette with electric cooking, Bathroom with shower and a separate toilet, Large laundry with storage under the stairs. The external gardens are luscious and not difficult to maintain, A lovely paved area exists for garden entertaining, Additionally, the property has a very large