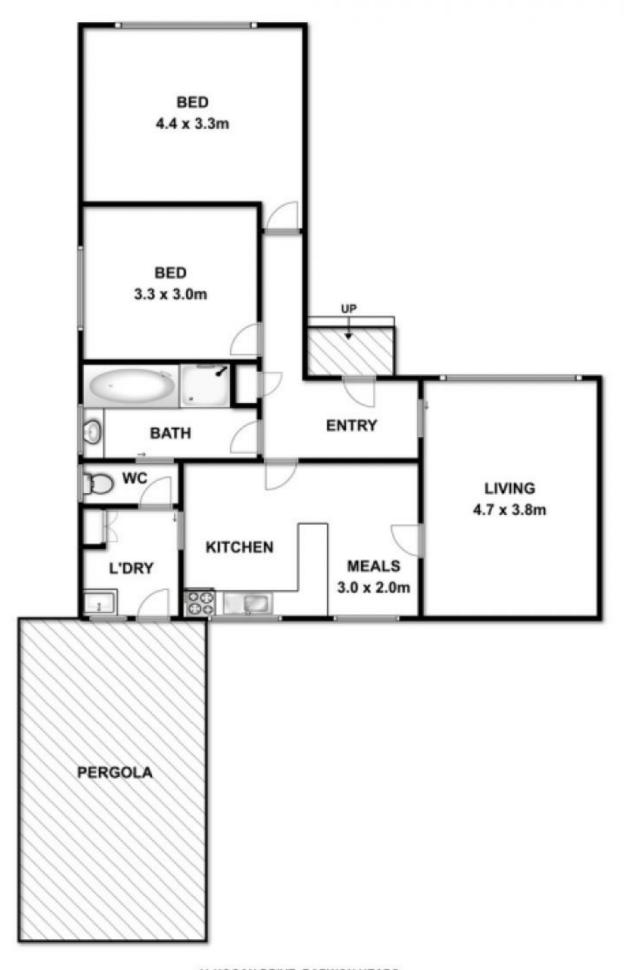

## 11 Hogan Drive Barwon Heads VIC

Whether looking for a renovation project or a piece of land to stamp your mark, this piece of Barwon Heads' real estate provides enticing appeal and investment potential. Located ideally for the young family within the school zone, peace and quiet is ever present while family facilities are all close at hand; cafes, shops, school and library are all within 750m.

- Double fronted cream brick with original touches of the era such as decorative glass doors
- A formal entrance leads to all areas of the home living, kitchen and sleeping zones
- Hardwood flooring lingers beneath the existing floor coverings already exposed in bedroom 2
- Huge timber windows (lounge & master) allow the north aspect to direct beautiful natural light
- External roll down blinds to these north windows assist in keeping heat out through summer
- Master bedroom (with BIR ) is of generous size with that great northerly aspect
- Kitchen acts as central hub with combined dining, linking to lounge & laundry (with rear access)
- Lounge area features faux fireplace with modern Rinnai

## 11 HOGAN DRIVE, BARWON HEADS

Whilst every attempt has been made to ensure the accuracy of the floor plan contained here, measurements of doors, windows, rooms and any other items are approximate and no responsibility is taken for any error, omission, or mis-statement. This plan is for illustrative purposes only and should be used as such by any prospective purchaser. The services, systems and appliances shown have not been tested and no gaurantee as to their operability or efficiency can be given.