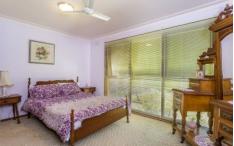

- Double fronted cream brick with original touches of the era such as decorative glass doors
- A formal entrance leads to all areas of the home living, kitchen and sleeping zones
- Hardwood flooring lingers beneath the existing floor coverings already exposed in bedroom 2
- Huge timber windows (lounge & master) allow the north aspect to direct beautiful natural light
- External roll down blinds to these north windows assist in keeping heat out through summer
- Master bedroom (with BIR ) is of generous size with that great northerly aspect
- Kitchen acts as central hub with combined dining, linking to lounge & laundry (with rear access)
- Lounge area features faux fireplace with modern Rinnai