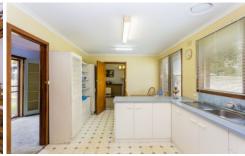

- Double fronted cream brick with original touches of the era such as decorative glass doors
- A formal entrance leads to all areas of the home living, kitchen and sleeping zones
- Hardwood flooring lingers beneath the existing floor coverings already exposed in bedroom 2
- Huge timber windows (lounge & master) allow the north aspect to direct beautiful natural light
- External roll down blinds to these north windows assist in keeping heat out through summer
- Master bedroom (with BIR ) is of generous size with that great northerly aspect
- Kitchen acts as central hub with combined dining, linking to lounge & laundry (with rear access)
- Lounge area features faux fireplace with modern Rinnai