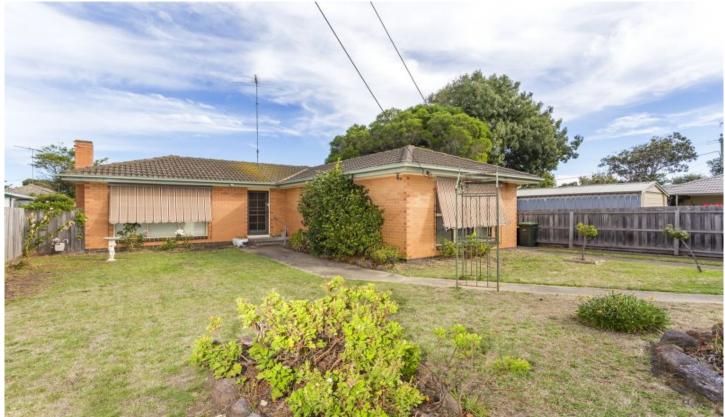

## 11 Hogan Drive Barwon Heads VIC

Whether looking for a renovation project or a piece of land to stamp your mark, this piece of Barwon Heads' real estate provides enticing appeal and investment potential. Located ideally for the young family within the school zone, peace and quiet is ever present while family facilities are all close at hand; cafes, shops, school and library are all within 750m.

- Double fronted cream brick with original touches of the era such as decorative glass doors
- A formal entrance leads to all areas of the home living, kitchen and sleeping zones
- Hardwood flooring lingers beneath the existing floor coverings already exposed in bedroom 2
- Huge timber windows (lounge & master) allow the north aspect to direct beautiful natural light
- External roll down blinds to these north windows assist in keeping heat out through summer
- Master bedroom (with BIR ) is of generous size with that great northerly aspect
- Kitchen acts as central hub with combined dining, linking to lounge & laundry (with rear access)
- Lounge area features faux fireplace with modern Rinnai