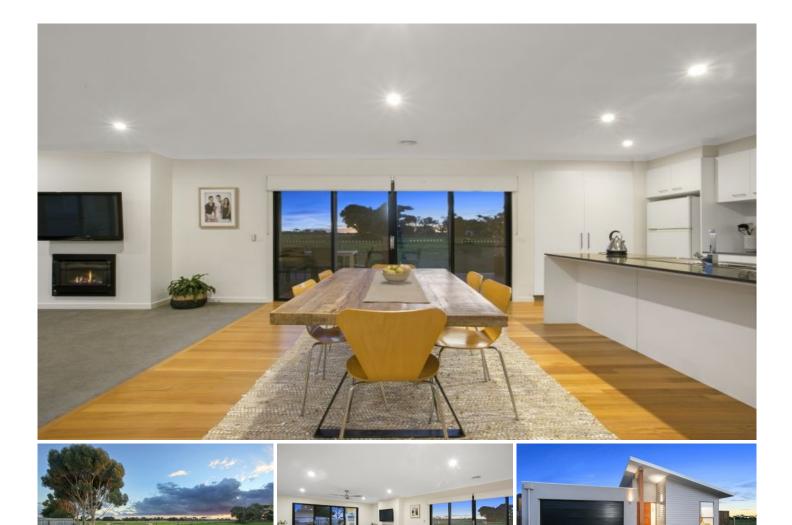

Relish in the lush rural vista behind your back fence, enjoying the tranquility and seemingly endless supply of space, unique to this highly sought after river end location. Two years young, this beautifully constructed family home offers expansive farmland views, moments from the beauteous Barwon River and just minutes to the cosmopolitan village centre and local beaches.

-Wonderfully secure court location, an idealistic family setting

-Hardwood timber floors add an immediate warmth to the homes north facing entry

-The master suite absorbs the sun and natural light flooding through ample glazing

-Feature pendant lighting and neutral decor, further highlight the thought to detail

-An en suite bathroom is spacious enough for two, with a

2 🛤 2 🚔 2 🚘

| Price     | : \$ 1,031,000                                     |
|-----------|----------------------------------------------------|
| Land Size | : 509 sqm                                          |
| View      | : https://www.bellarineproperty.com.au/15167<br>35 |
|           | 35                                                 |