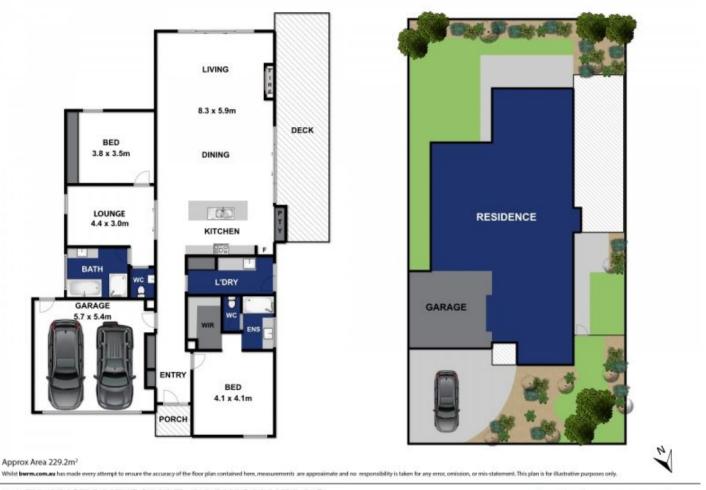

-Feature pendant lighting and neutral decor, further highlight the thought to detail

-An en suite bathroom is spacious enough for two, with a

2 🛤 2 🚔 2 🚘

| Price     | : \$ 1,031,000                                     |
|-----------|----------------------------------------------------|
| Land Size | : 509 sqm                                          |
| View      | : https://www.bellarineproperty.com.au/15167<br>35 |
|           | 35                                                 |